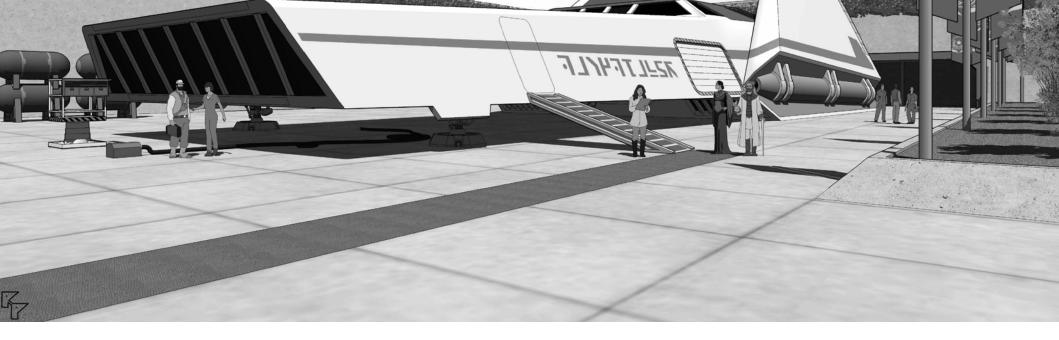

## Nirvana Class 40 Ton Modular Dropship













Drop-down ramp





### **Payload Configurations**

#### **Field Hospital**









## Assault



Cargo Containers



(4) standard 10'x20' containers



#### Vehicles





Passenger

Ramp stays in raised position

\_\_\_\_\_

2 tons cargo





Standard Payload Shell



Copyright 2017 Pearce Design Studio, LLC 02-18-2017













### Sharptooth Class 200 ton Armed Merchant











# Stardrake Class 200 ton System Defense Boat





**MAIN DECK** 

**UPPER DECK** 

# **X-Boat Station**

#### Statistics

Tonnage: 400 tons Jump: 0 parsecs Acceleration: 1G Power Plant: 1 Fuel: 170 tons Cargo: 4 tons Ship's Vehicles: • 50 ton fuel cutter Armaments:

none, 2 hardpoints provided

Crew: 8

- 1 pilot / navigator
  1 engineer
- 1 steward/medic
- 2 data technicians
- 1 x-boat engineer2 gunners (when armed)

Passengers: 12 (max.)

#### No low berths





Docked X-Boat



50 ton Fuel Cutter