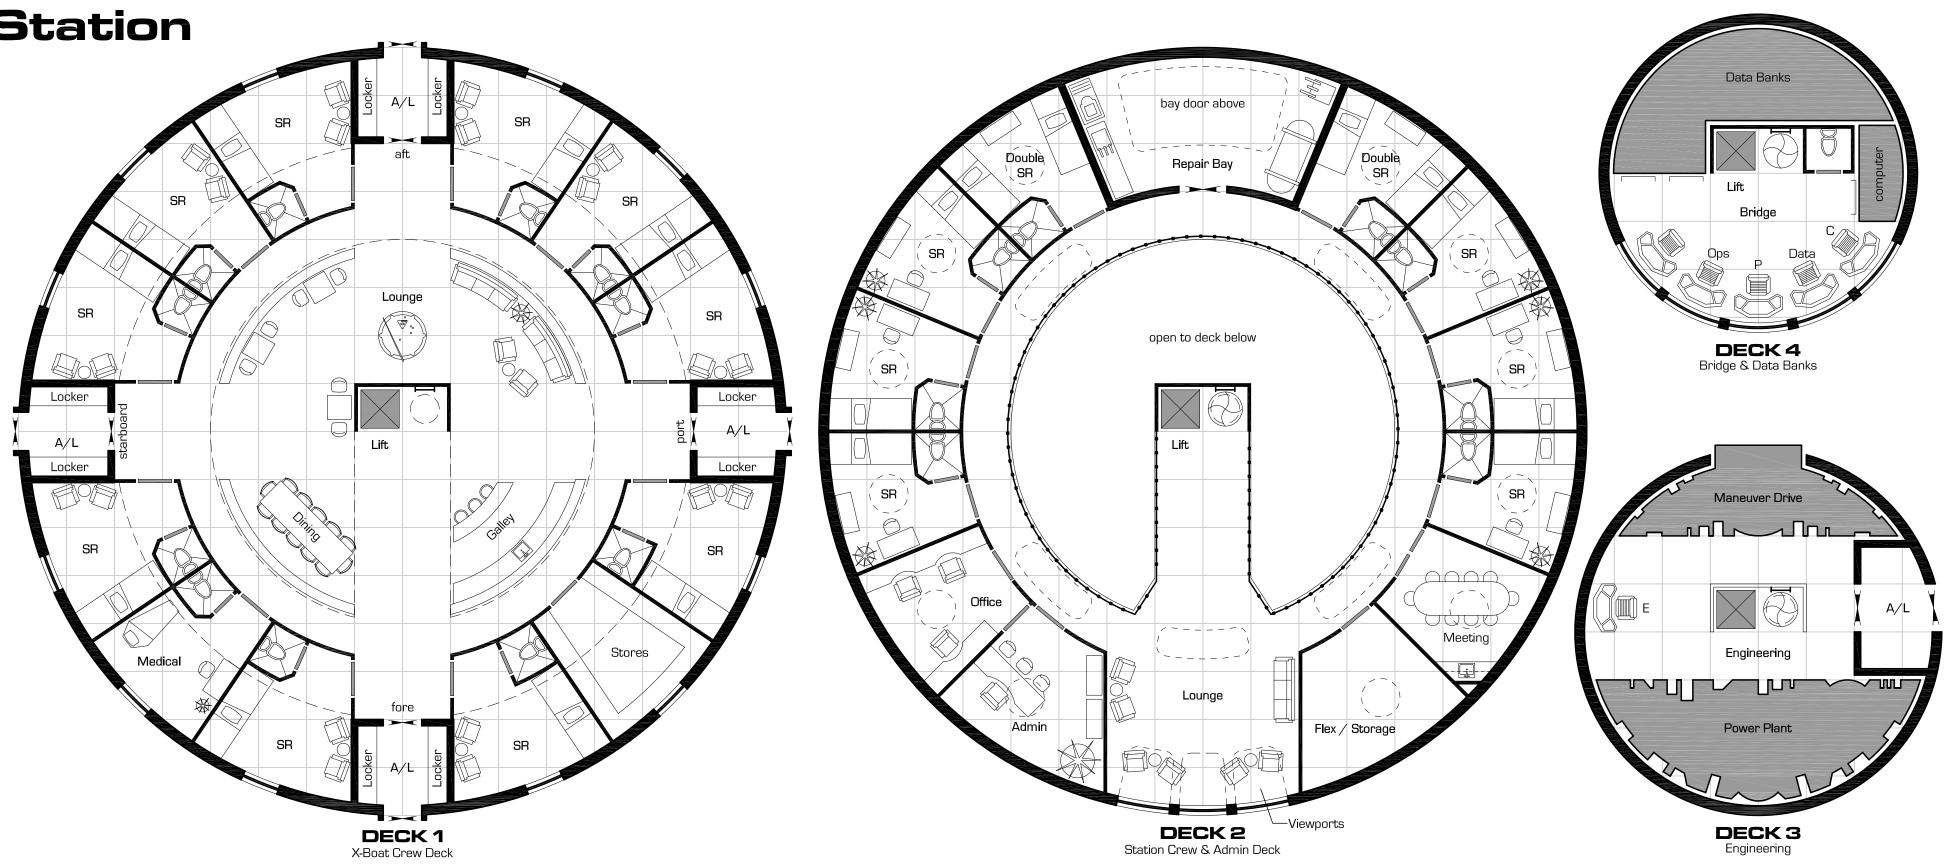

# **X-Boat Station**

#### Statistics

Tonnage: 400 tons Jump: 0 parsecs Acceleration: 1G Power Plant: 1 Fuel: 170 tons Cargo: 4 tons Ship's Vehicles: • 50 ton fuel cutter Armaments:

none, 2 hardpoints provided

Crew: 8

- 1 pilot / navigator
  1 engineer
- 1 steward/medic
- 2 data technicians
- 1 x-boat engineer2 gunners (when armed)

Passengers: 12 (max.)

#### No low berths

Docked X-Boat

50 ton Fuel Cutter