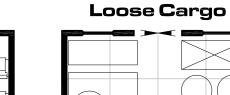

## Nirvana Class 40 Ton Modular Dropship













Drop-down ramp





### **Payload Configurations**

#### **Field Hospital**









## Assault



Cargo Containers



(4) standard 10'x20' containers



#### Vehicles





Passenger

Ramp stays in raised position

\_\_\_\_\_

2 tons cargo





Standard Payload Shell



Copyright 2017 Pearce Design Studio, LLC 02-18-2017













### Sharptooth Class 200 ton Armed Merchant











# Stardrake Class 200 ton System Defense Boat





**MAIN DECK** 

**UPPER DECK** 

# **X-Boat Station**

#### Statistics

Tonnage: 400 tons Jump: 0 parsecs Acceleration: 1G Power Plant: 1 Fuel: 170 tons Cargo: 4 tons Ship's Vehicles: • 50 ton fuel cutter Armaments:

none, 2 hardpoints provided

Crew: 8

- 1 pilot / navigator
  1 engineer
- 1 steward/medic
- 2 data technicians
- 1 x-boat engineer2 gunners (when armed)

Passengers: 12 (max.)

#### No low berths





Docked X-Boat



50 ton Fuel Cutter