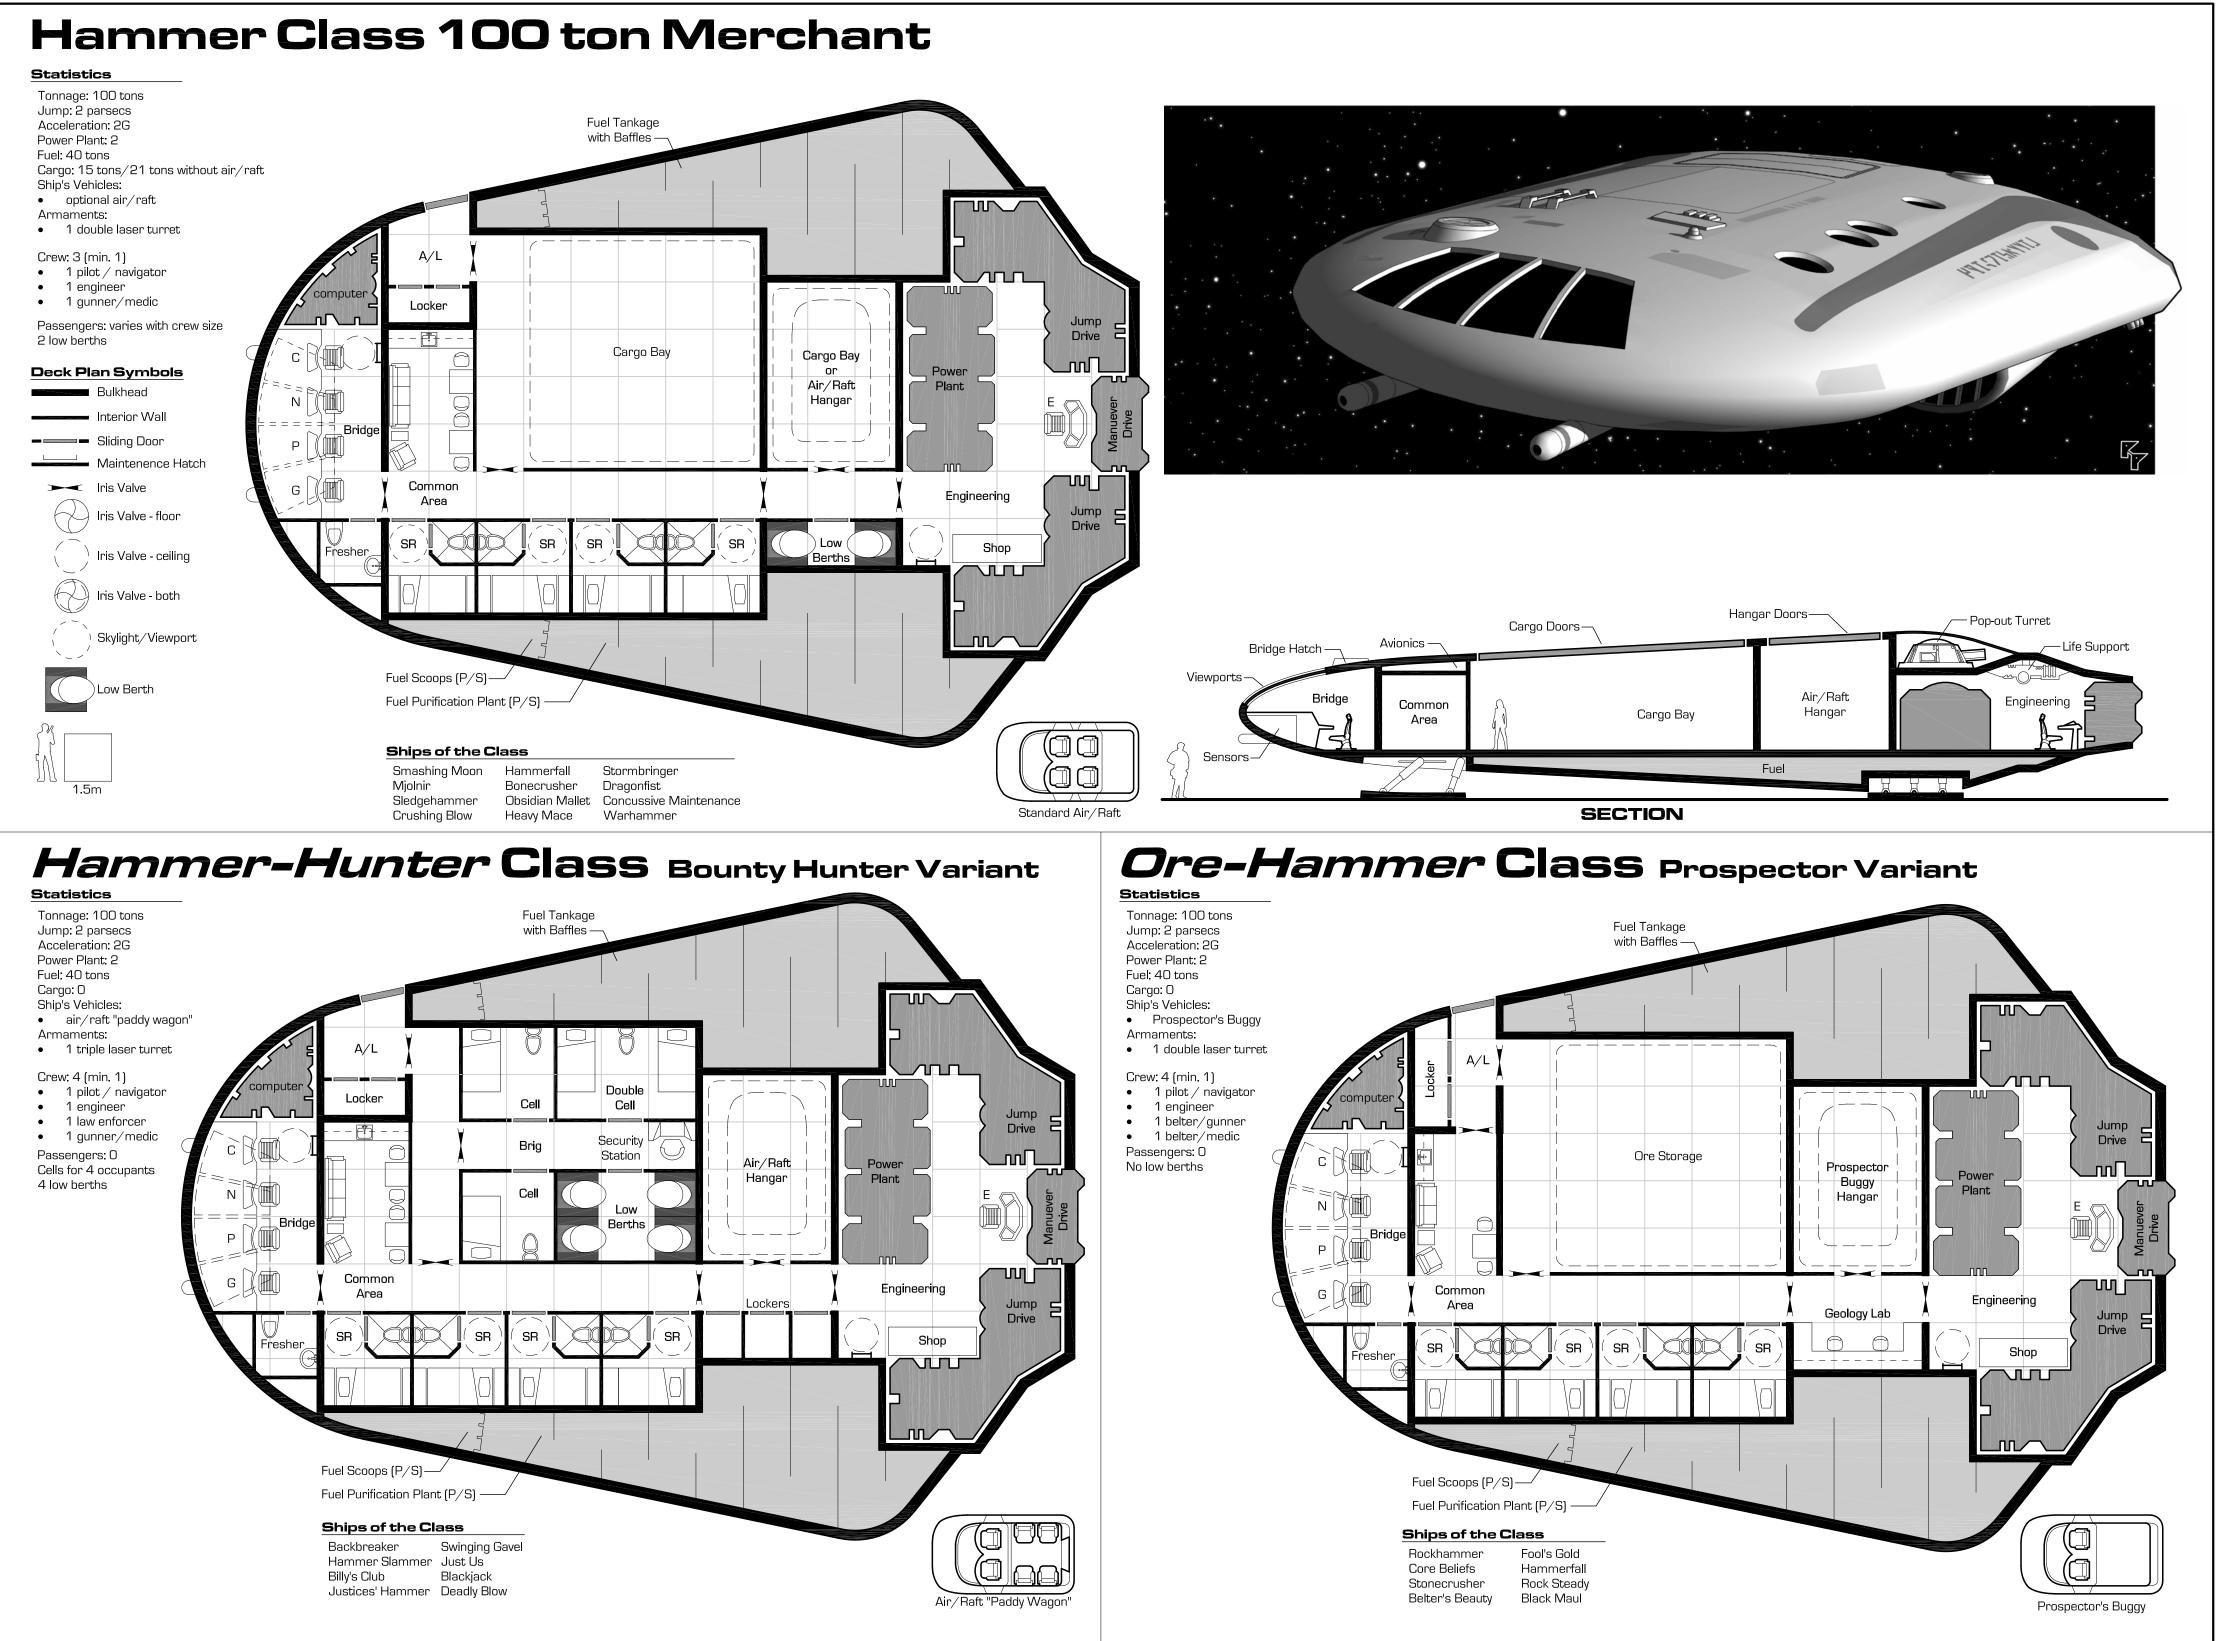

## Nirvana Class 40 Ton Modular Dropship













Drop-down ramp





### **Payload Configurations**

#### **Field Hospital**









## Assault



Cargo Containers



(4) standard 10'x20' containers



#### Vehicles





Passenger

Ramp stays in raised position

\_\_\_\_\_

2 tons cargo





Standard Payload Shell



Copyright 2017 Pearce Design Studio, LLC 02-18-2017













### Sharptooth Class 200 ton Armed Merchant











# Stardrake Class 200 ton System Defense Boat





**MAIN DECK** 

**UPPER DECK** 

# **X-Boat Station**

#### Statistics

Tonnage: 400 tons Jump: 0 parsecs Acceleration: 1G Power Plant: 1 Fuel: 170 tons Cargo: 4 tons Ship's Vehicles: • 50 ton fuel cutter Armaments:

none, 2 hardpoints provided

Crew: 8

- 1 pilot / navigator
  1 engineer
- 1 stewar