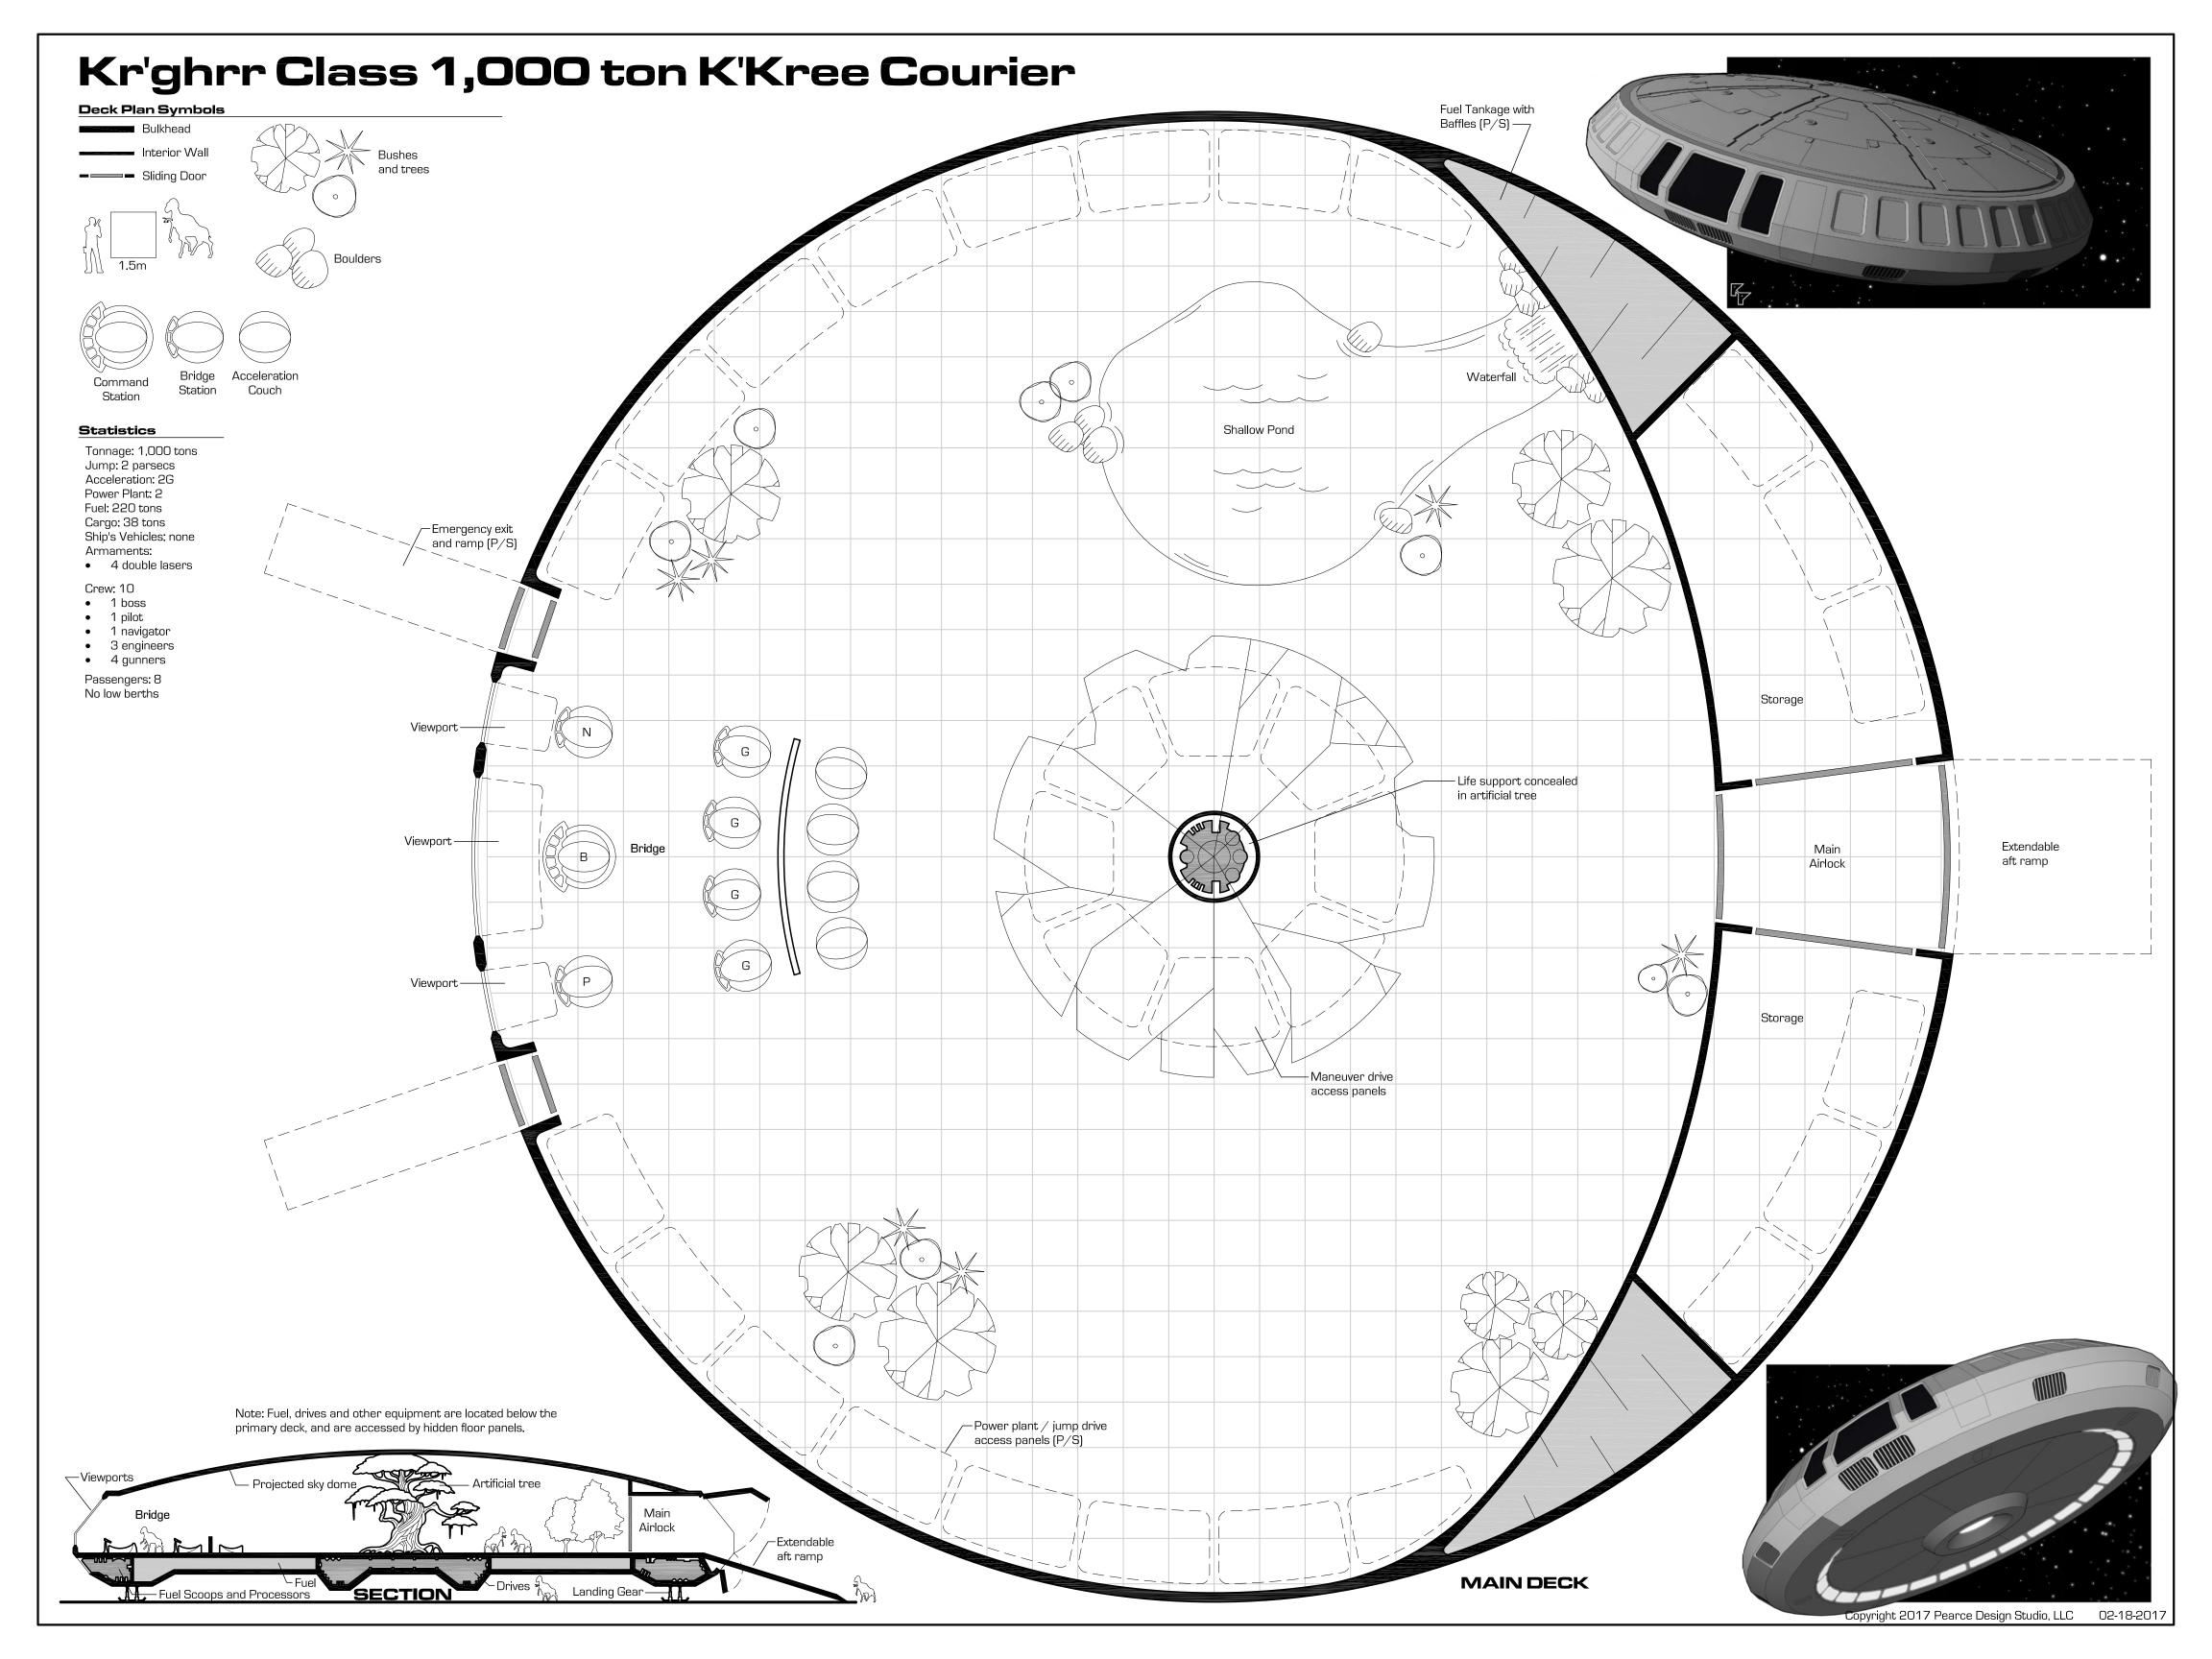

## Nirvana Class 40 Ton Modular Dropship













Drop-down ramp





### **Payload Configurations**

#### **Field Hospital**









## Assault



Cargo Containers



(4) standard 10'x20' containers



#### Vehicles





Passenger

Ramp stays in raised position

\_\_\_\_\_

2 tons cargo





Standard Payload Shell



Copyright 2017 Pearce Design Studio, LLC 02-18-2017













### Sharptooth Class 200 ton Armed Merchant











# Stardrake Class 200 ton System Defense Boat





**MAIN DECK** 

**UPPER DECK** 

# **X-Boat Station**

#### Statistics

Tonnage: 400 tons Jump: 0 parsecs Acceleration: 1G Power Plant: 1 Fuel: 170 tons Cargo: 4 tons Ship's Vehicles: • 50 ton fuel cutter Armaments:

none, 2 hardpoints provided

Crew: 8

- 1 pilot / navigator
  1 engineer
- 1 steward/