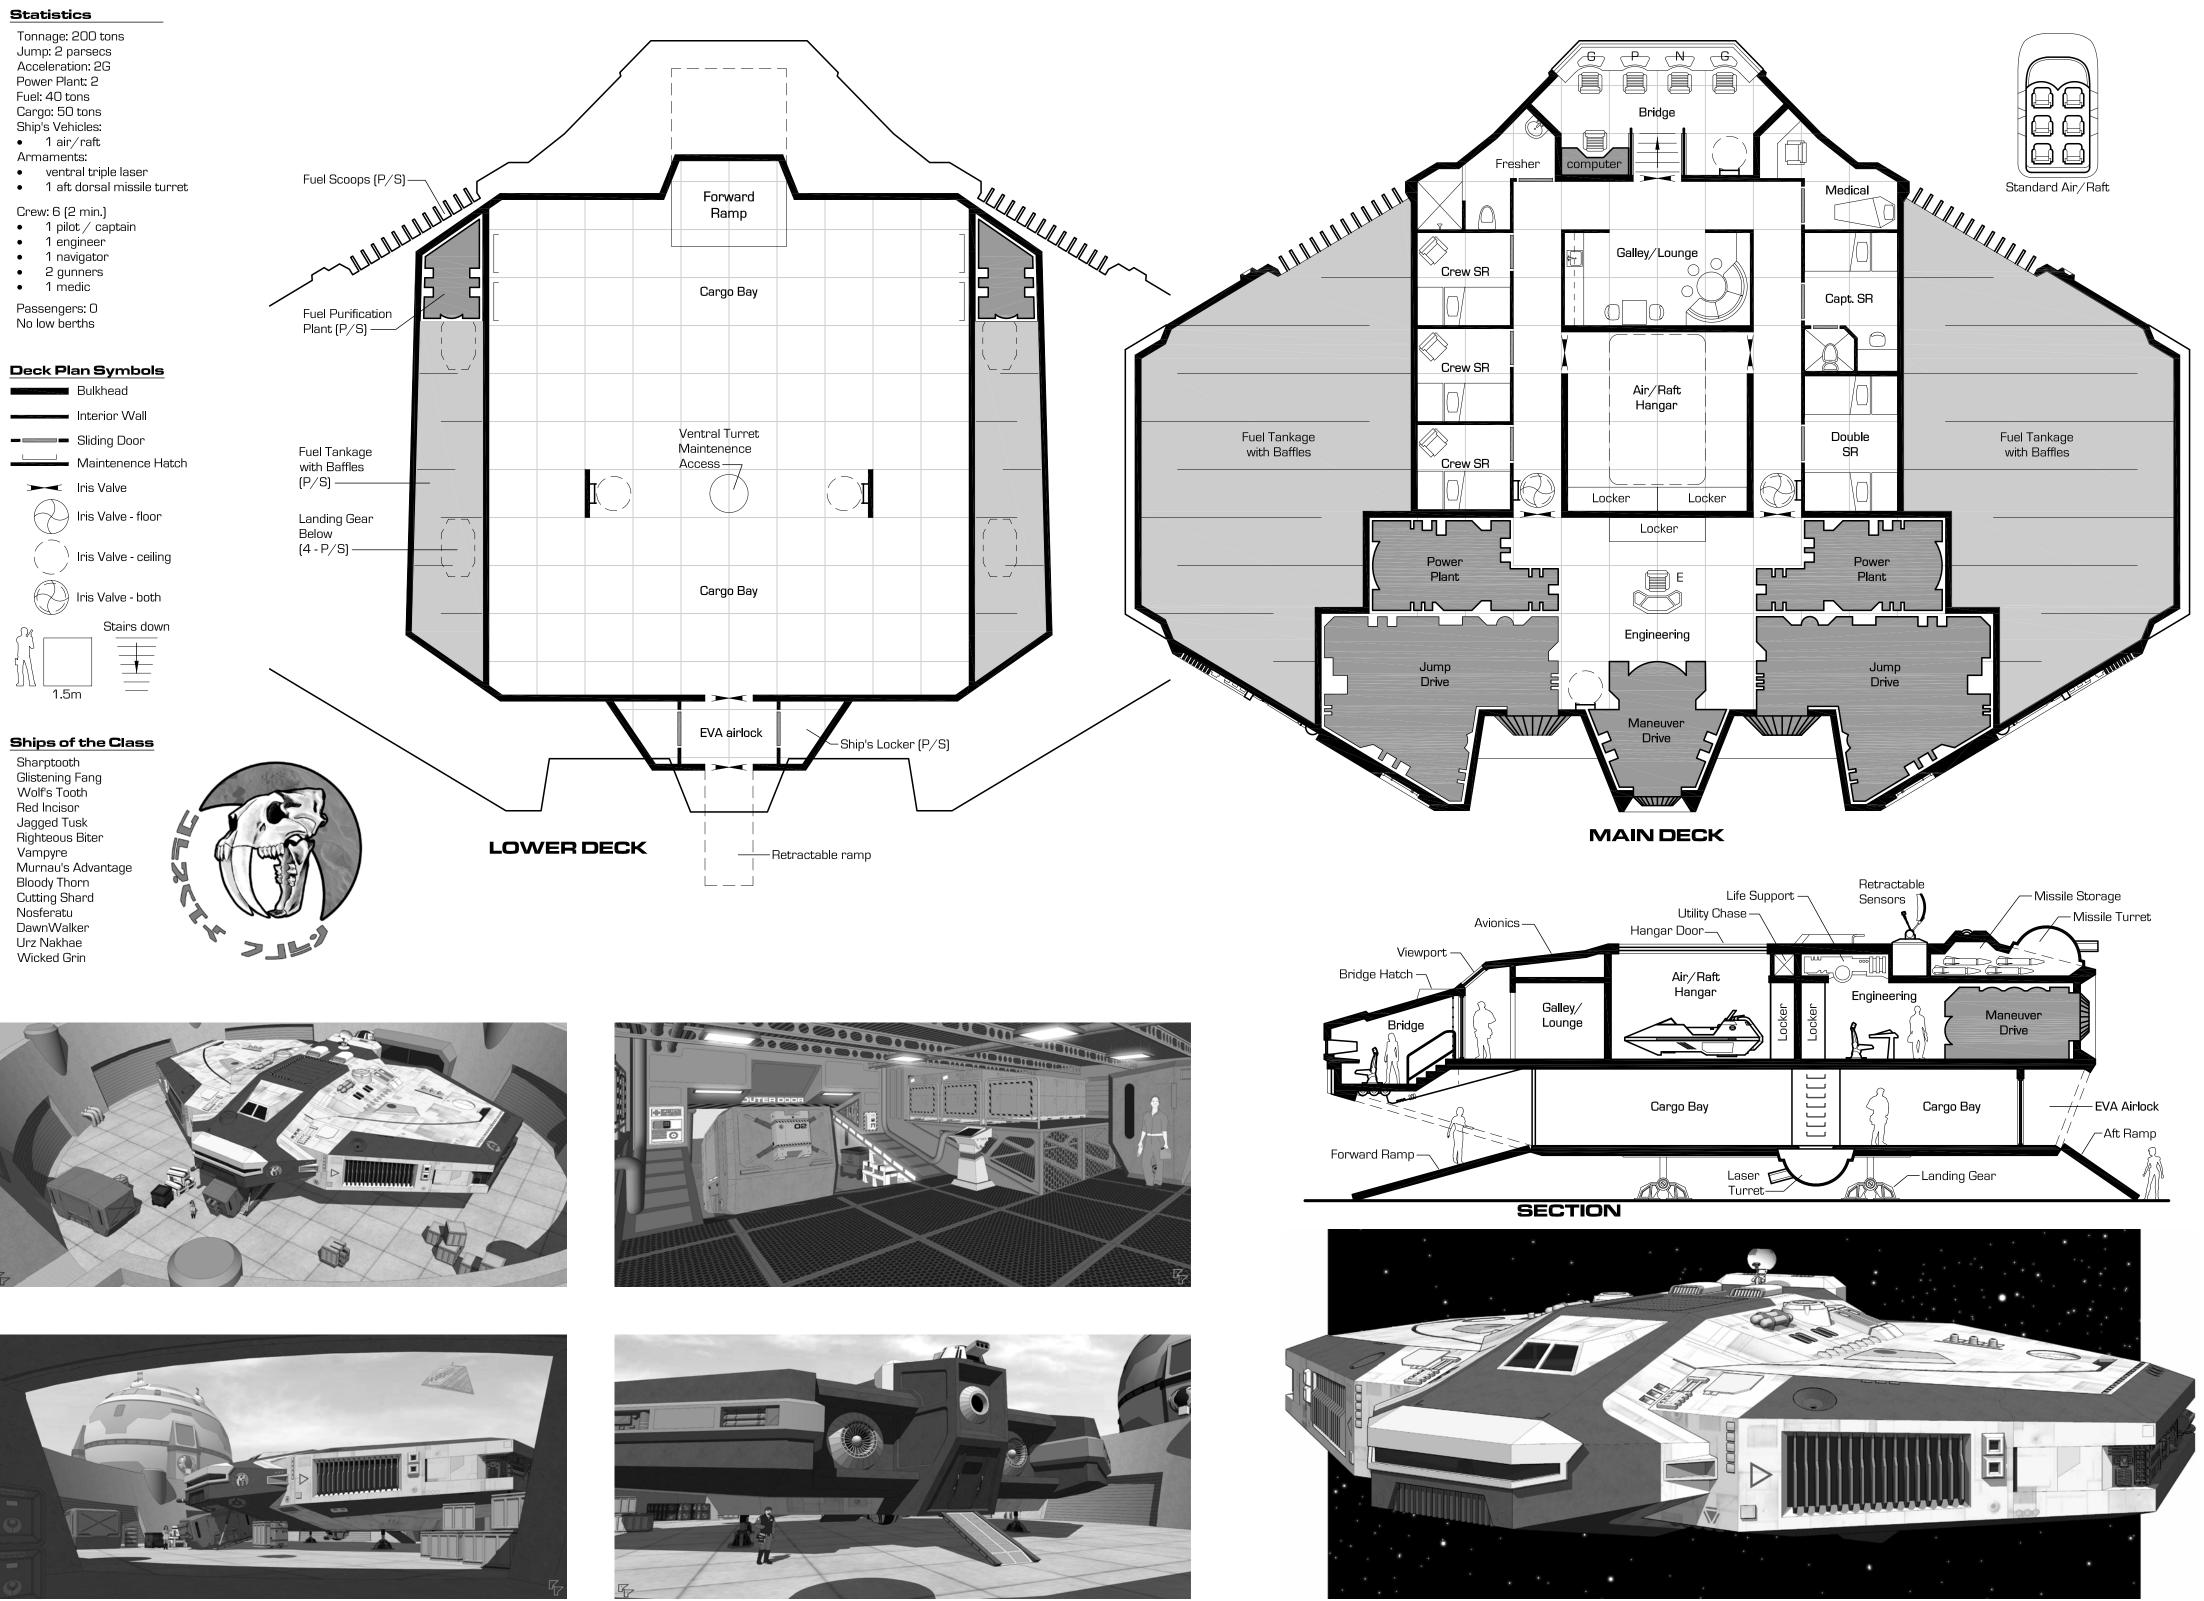

## Nirvana Class 40 Ton Modular Dropship













Drop-down ramp





### **Payload Configurations**

#### **Field Hospital**









## Assault



Cargo Containers



(4) standard 10'x20' containers



#### Vehicles





Passenger

Ramp stays in raised position

\_\_\_\_\_

2 tons cargo





Standard Payload Shell



Copyright 2017 Pearce Design Studio, LLC 02-18-2017













### Sharptooth Class 200 ton Armed Merchant











# Stardrake Class 200 ton System Defense Boat





**MAIN DECK** 

**UPPER DECK** 

# **X-Boat Station**

#### Statistics

Tonnage: 400 tons Jump: 0 parsecs Acceleration: 1G Power Plant: 1 Fuel: 170 tons Cargo: 4 tons Ship's Vehicles: • 50 ton fuel cutter Armaments:

none, 2 hardpoints provided

Crew: 8

- 1 pilot / navigator
  1 engineer
- 1 steward/medic
- 2 data technicians
- 1 x-boat engineer2 gunners (when armed)

Passengers: 12 (max.)

#### No low berths





Docked X-Boat



50 ton Fuel Cutter