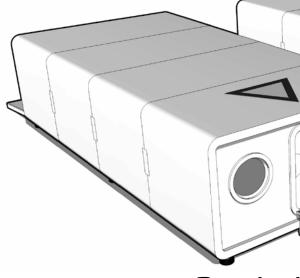

## Nirvana Class 40 Ton Modular Dropship

Drop-down ramp

## Assault

Cargo Containers

(4) standard 10'x20' containers

#### Vehicles

Passenger

Ramp stays in raised position

\_\_\_\_\_

2 tons cargo

Standard Payload Shell

Copyright 2017 Pearce Design Studio, LLC 02-18-2017