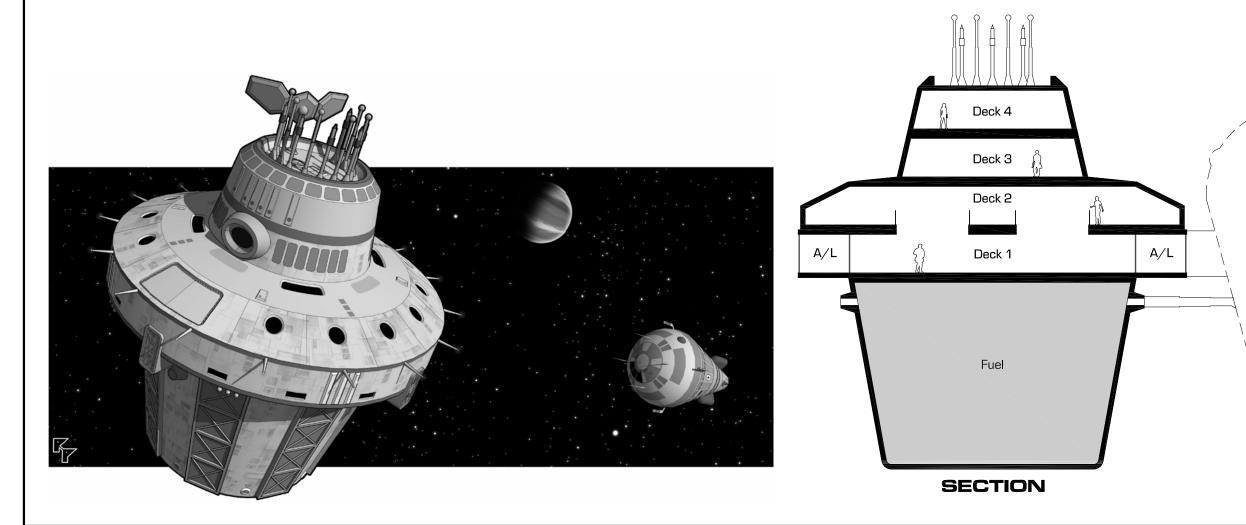

# **X-Boat Station**

#### Statistics

Tonnage: 400 tons Jump: 0 parsecs Acceleration: 1G Power Plant: 1 Fuel: 170 tons Cargo: 4 tons Ship's Vehicles: • 50 ton fuel cutter Armaments:

none, 2 hardpoints provided

Crew: 8

- 1 pilot / navigator
  1 engineer
- 1 steward/medic
- 2 data technicians
- 1 x-boat engineer2 gunners (when armed)

Passengers: 12 (max.)

#### No low berths

Docked X-Boat

50 ton Fuel Cutter