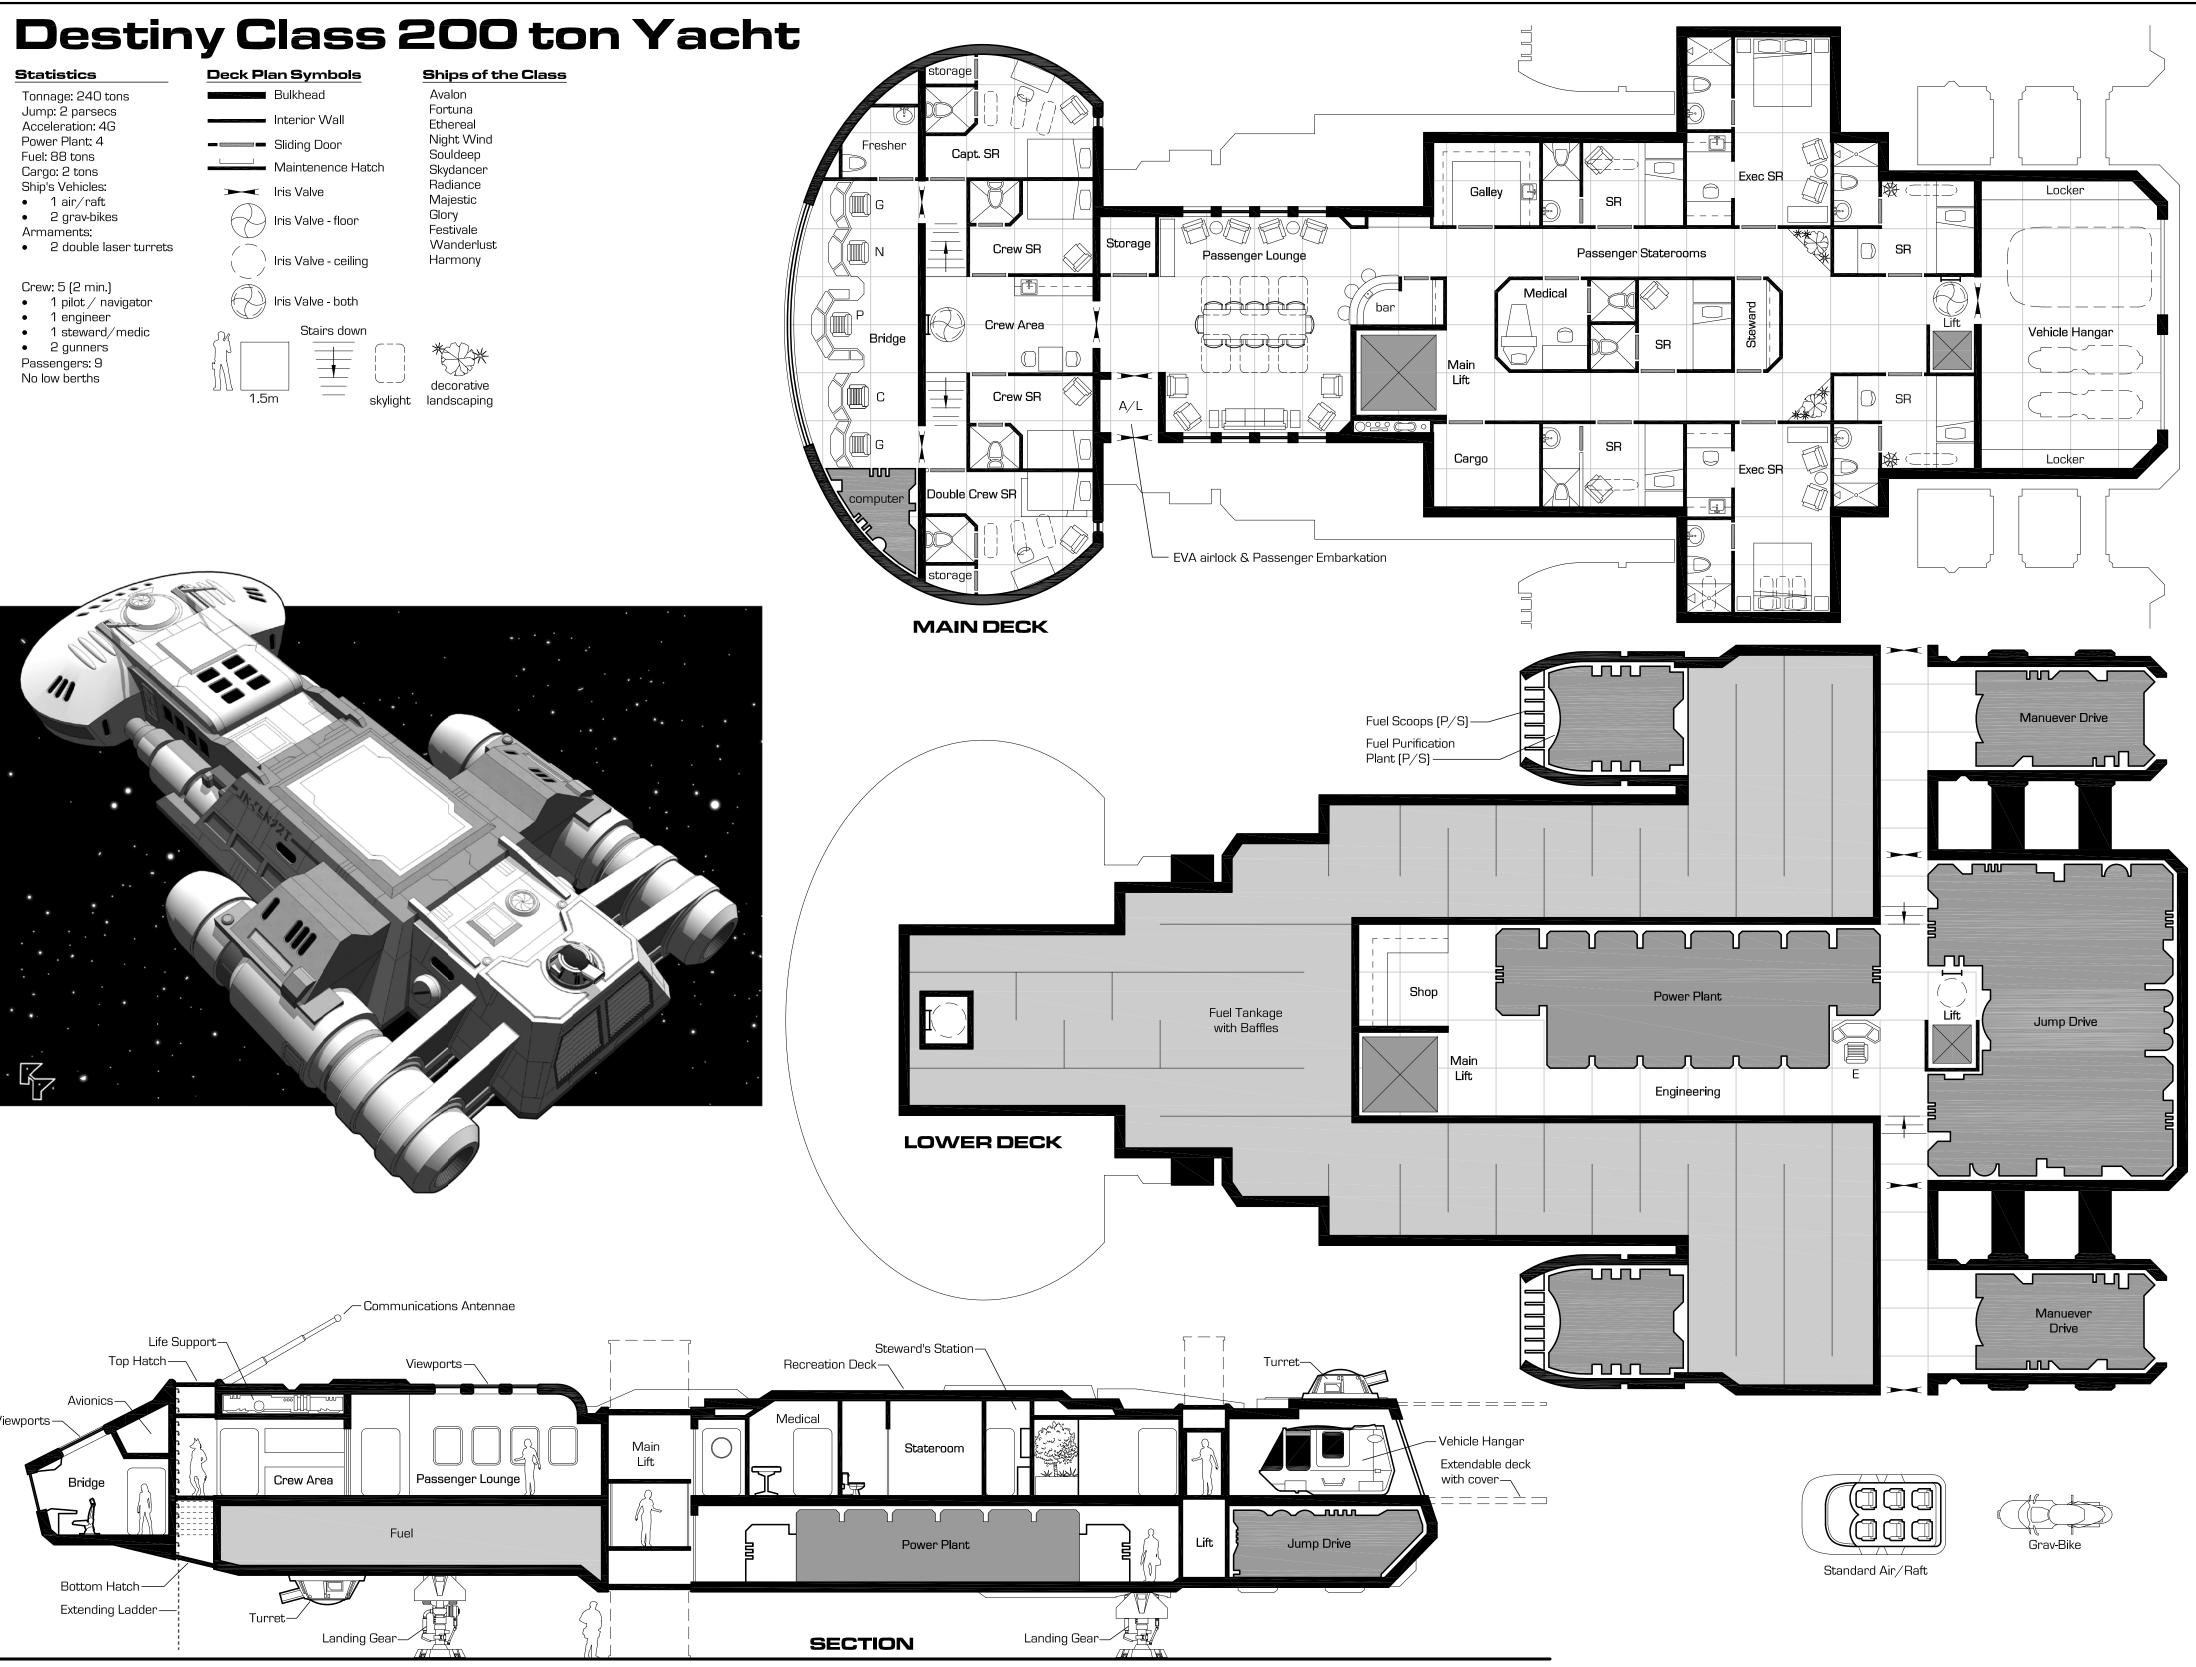

## Nirvana Class 40 Ton Modular Dropship













Drop-down ramp





### **Payload Configurations**

#### **Field Hospital**









## Assault



Cargo Containers



(4) standard 10'x20' containers



#### Vehicles





Passenger

Ramp stays in raised position

\_\_\_\_\_

2 tons cargo





Standard Payload Shell



Copyright 2017 Pearce Design Studio, LLC 02-18-2017













### Sharptooth Class 200 ton Armed Merchant











# Stardrake Class 200 ton System Defense Boat





**MAIN DECK** 

**UPPER DECK** 

# **X-Boat Station**

#### Statistics

Tonnage: 400 tons Jump: 0 parsecs Acceleration: 1G Power Plant: 1 Fuel: 170 tons Cargo: 4 tons Ship's Vehicles: • 50 ton fuel cutter Armaments:

none, 2 hardpoints provided

Crew: 8

- 1 pilot / navigator
  1 engineer
- 1 st