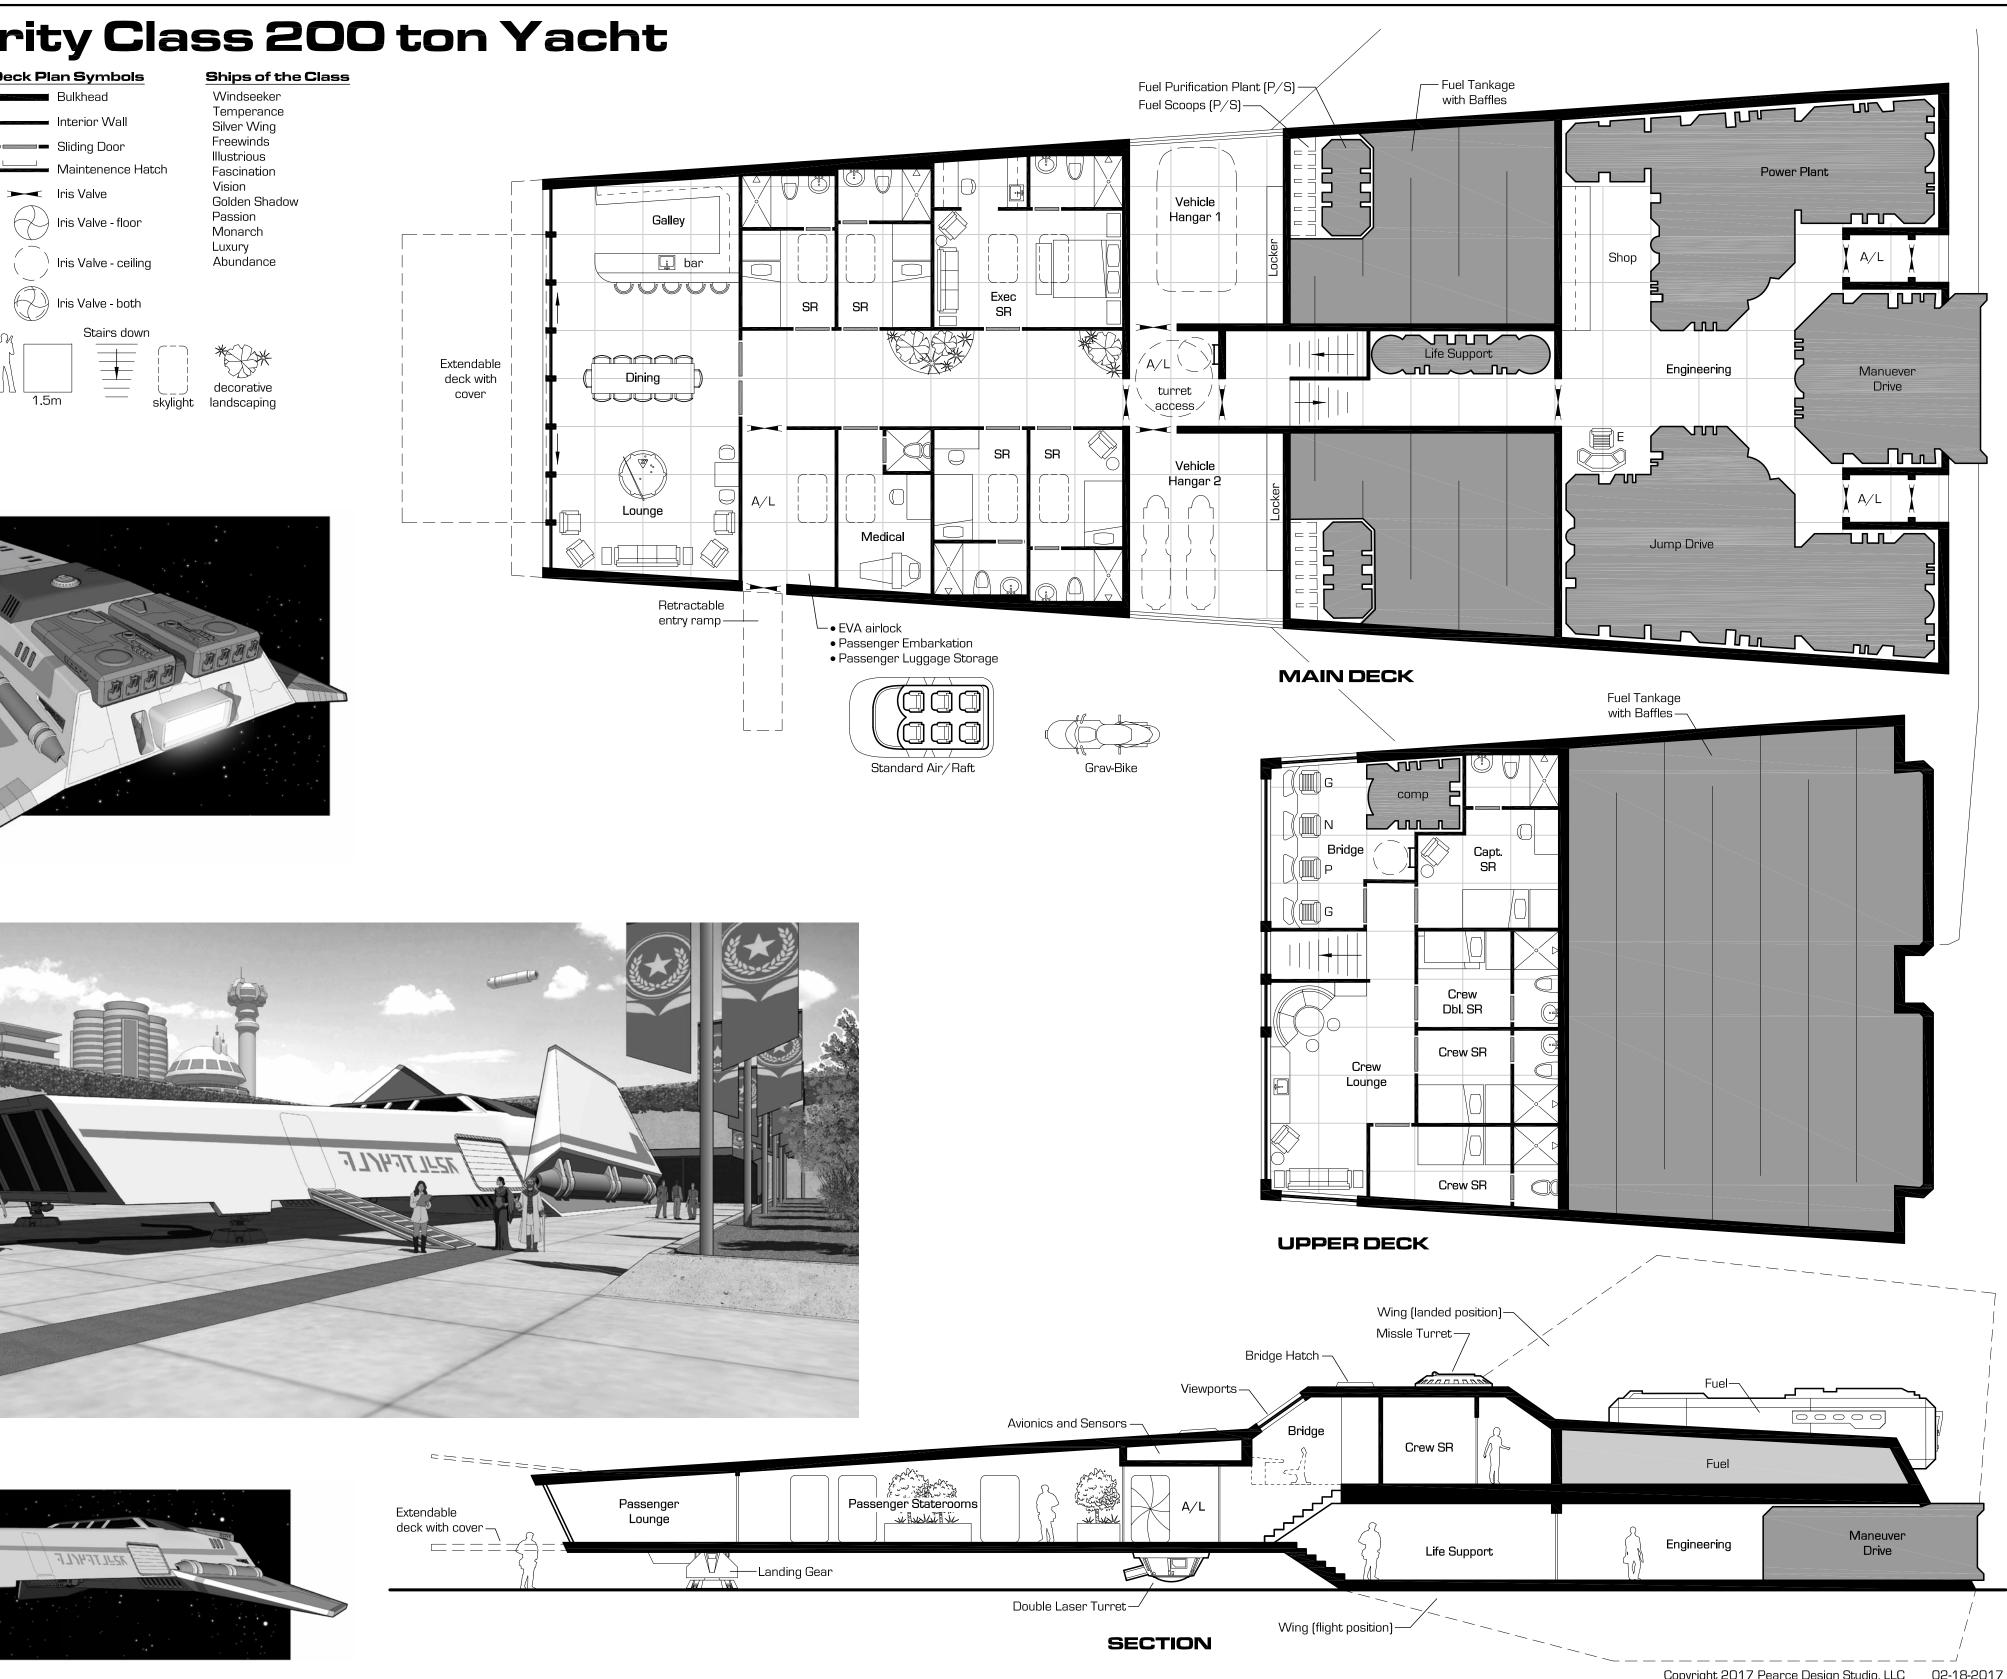

## Nirvana Class 40 Ton Modular Dropship













Drop-down ramp





### **Payload Configurations**

#### **Field Hospital**









## Assault



Cargo Containers



(4) standard 10'x20' containers



#### Vehicles





Passenger

Ramp stays in raised position

\_\_\_\_\_

2 tons cargo





Standard Payload Shell



Copyright 2017 Pearce Design Studio, LLC 02-18-2017













### Sharptooth Class 200 ton Armed Merchant











# Stardrake Class 200 ton System Defense Boat





**MAIN DECK** 

**UPPER DECK** 

# **X-Boat Station**

#### Statistics

Tonnage: 400 tons Jump: 0 parsecs Acceleration: 1G Power Plant: 1 Fuel: 170 tons Cargo: 4 tons Ship's Vehicles: • 50 ton fuel cutter Armaments:

none, 2 hardpoints provided

Crew: 8

- 1 pilot / navigator
  1 engineer
- 1 steward/medic
- 2 data technicians
- 1 x-boat engineer2 gunners (when armed)

Passengers: 12 (max.)

#### No low berths





Docked X-Boat



50 ton Fuel Cutter