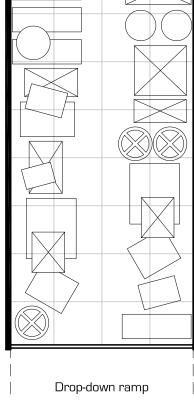

## Nirvana Class 40 Ton Modular Dropship













Drop-down ramp





### **Payload Configurations**

#### **Field Hospital**









## Assault



Cargo Containers



(4) standard 10'x20' containers



#### Vehicles





Passenger

Ramp stays in raised position

\_\_\_\_\_

2 tons cargo





Standard Payload Shell



Copyright 2017 Pearce Design Studio, LLC 02-18-2017













### Sharptooth Class 200 ton Armed Merchant











# Stardrake Class 200 ton System Defense Boat





**MAIN DECK** 

**UPPER DECK** 

# **X-Boat Station**

#### Statistics

Tonnage: 400 tons Jump: 0 parsecs Acceleration: 1G Power Plant: 1 Fuel: 170 tons Cargo: 4 tons Ship's Vehicles: • 50 ton fuel cutter Armaments:

none, 2 hardpoints provided

Crew: 8

- 1 pilot / navigator
  1 engineer
- 1 steward/medic
- 2 data technicians
- 1 x-boat engineer2 gunners (when armed)

Passengers: 12 (max.)

#### No low berths





Docked X-Boat



50 ton Fuel Cutter