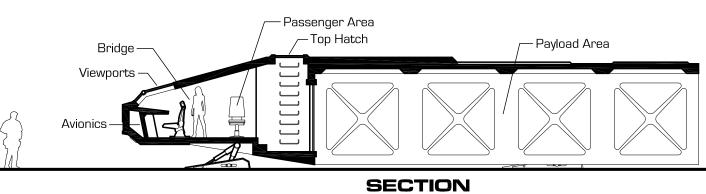

## Nirvana Class 40 Ton Modular Dropship

Drop-down ramp

### **Payload Configurations**

## Assault

Cargo Containers

(4) standard 10'x20' containers

#### Vehicles

Passenger

Ramp stays in raised position

\_\_\_\_\_

2 tons cargo

Standard Payload Shell

Copyright 2017 Pearce Design Studio, LLC 02-18-2017