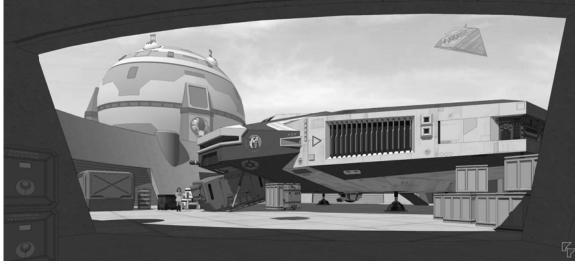

## Nirvana Class 40 Ton Modular Dropship













Drop-down ramp





### **Payload Configurations**

#### **Field Hospital**









## Assault



Cargo Containers



(4) standard 10'x20' containers



#### Vehicles





Passenger

Ramp stays in raised position

\_\_\_\_\_

2 tons cargo





Standard Payload Shell



Copyright 2017 Pearce Design Studio, LLC 02-18-2017













### Sharptooth Class 200 ton Armed Merchant











# Stardrake Class 200 ton System Defense Boat





**MAIN DECK** 

**UPPER DECK** 

# **X-Boat Station**

#### Statistics

Tonnage: 400 tons Jump: 0 parsecs Acceleration: 1G Power Plant: 1 Fuel: 170 tons Cargo: 4 tons Ship's Vehicles: • 50 ton fuel cutter Armaments:

none, 2 hardpoints provided

Crew: 8

- 1 pilot / navigator
  1 engineer
- 1 steward/medic
- 2 data technicians
- 1 x-boat engineer2 gunners (when armed)

Passengers: 12 (max.)

#### No low berths





Docked X-Boat



50 ton Fuel Cutter