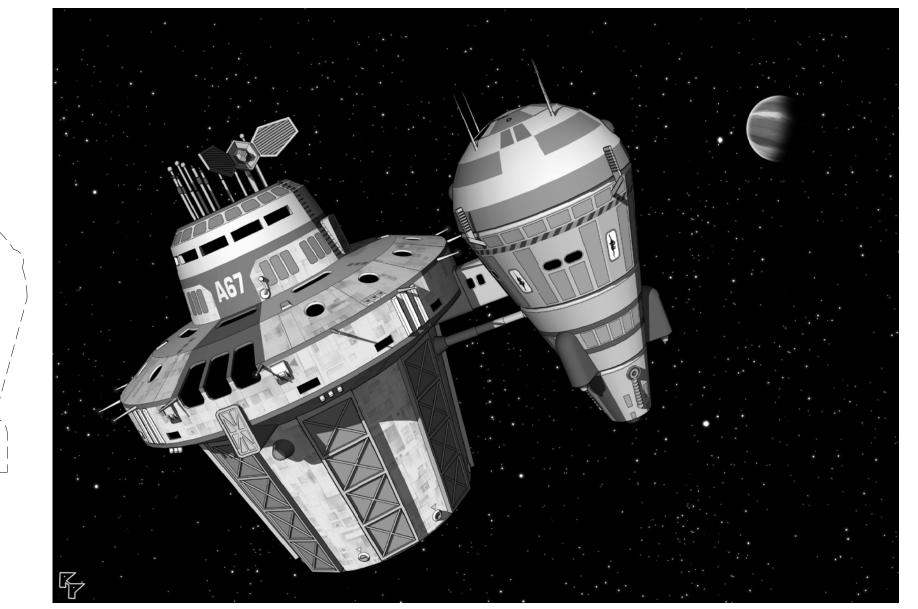

# **X-Boat Station**

#### Statistics

Tonnage: 400 tons Jump: 0 parsecs Acceleration: 1G Power Plant: 1 Fuel: 170 tons Cargo: 4 tons Ship's Vehicles: • 50 ton fuel cutter Armaments:

none, 2 hardpoints provided

Crew: 8

- 1 pilot / navigator
  1 engineer
- 1 steward/medic
- 2 data technicians
- 1 x-boat engineer2 gunners (when armed)

Passengers: 12 (max.)

#### No low berths

Docked X-Boat

50 ton Fuel Cutter