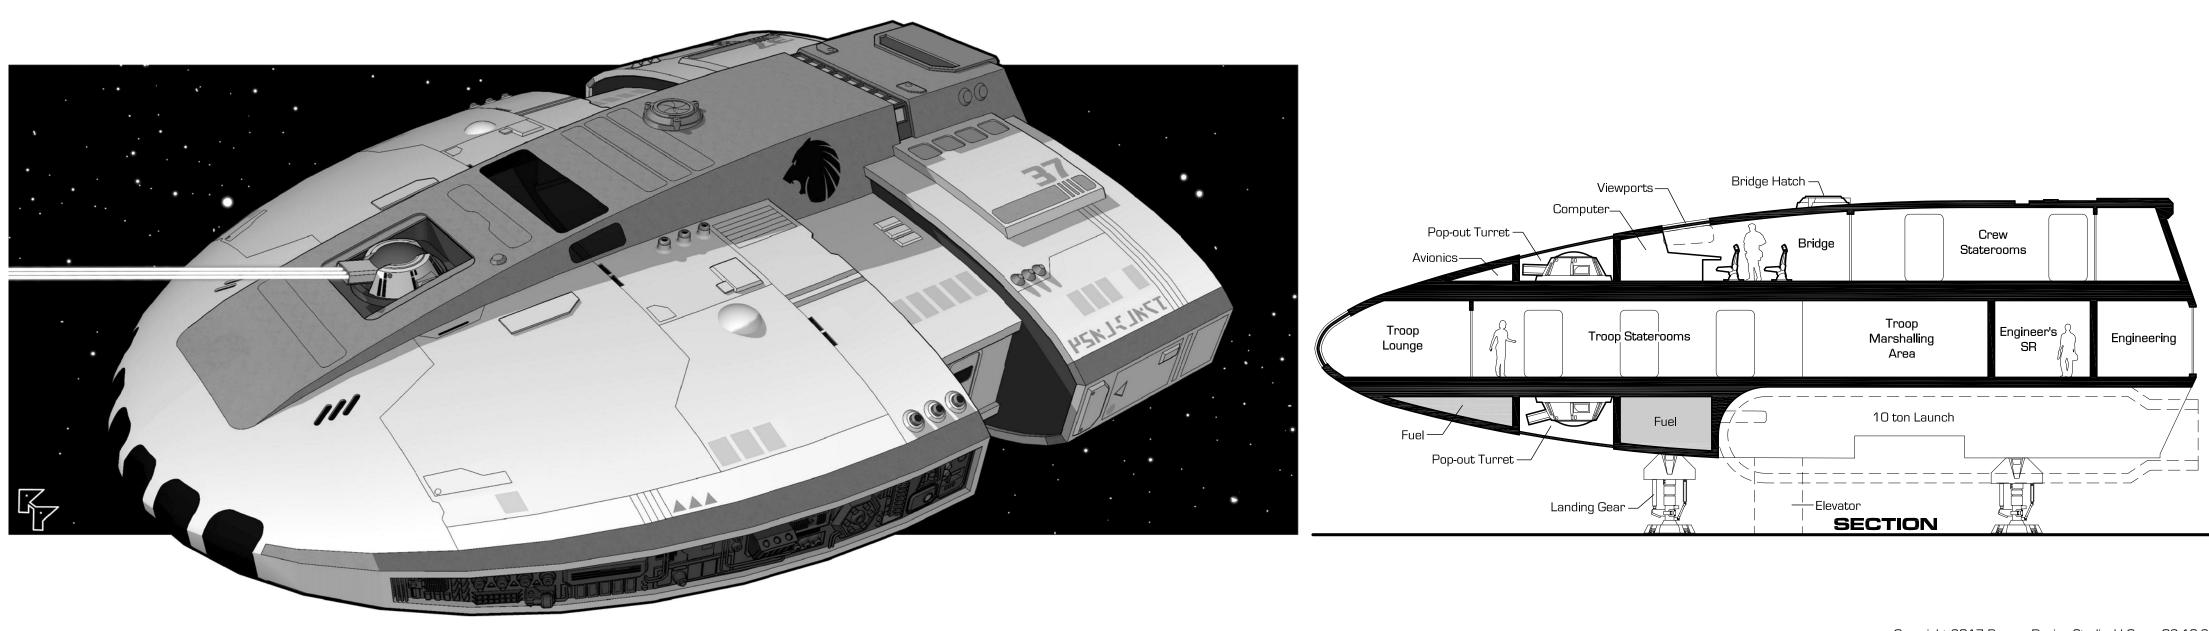

## Nirvana Class 40 Ton Modular Dropship













Drop-down ramp





### **Payload Configurations**

#### **Field Hospital**









## Assault



Cargo Containers



(4) standard 10'x20' containers



#### Vehicles





Passenger

Ramp stays in raised position

\_\_\_\_\_

2 tons cargo





Standard Payload Shell



Copyright 2017 Pearce Design Studio, LLC 02-18-2017













### Sharptooth Class 200 ton Armed Merchant











# Stardrake Class 200 ton System Defense Boat





**MAIN DECK** 

**UPPER DECK** 

# **X-Boat Station**

#### Statistics

Tonnage: 400 tons Jump: 0 parsecs Acceleration: 1G Power Plant: 1 Fuel: 170 tons Cargo: 4 tons Ship's Vehicles: • 50 ton fuel cutter Armaments:

none, 2 hardpoints provided

Crew: 8

- 1 pilot / navigator
  1 engineer
- 1 steward/medic
- 2 data technicians
- 1 x-boat engineer2 gunners (when armed)

Passengers: 12 (max.)

#### No low berths





Docked X-Boat



50 ton Fuel Cutter