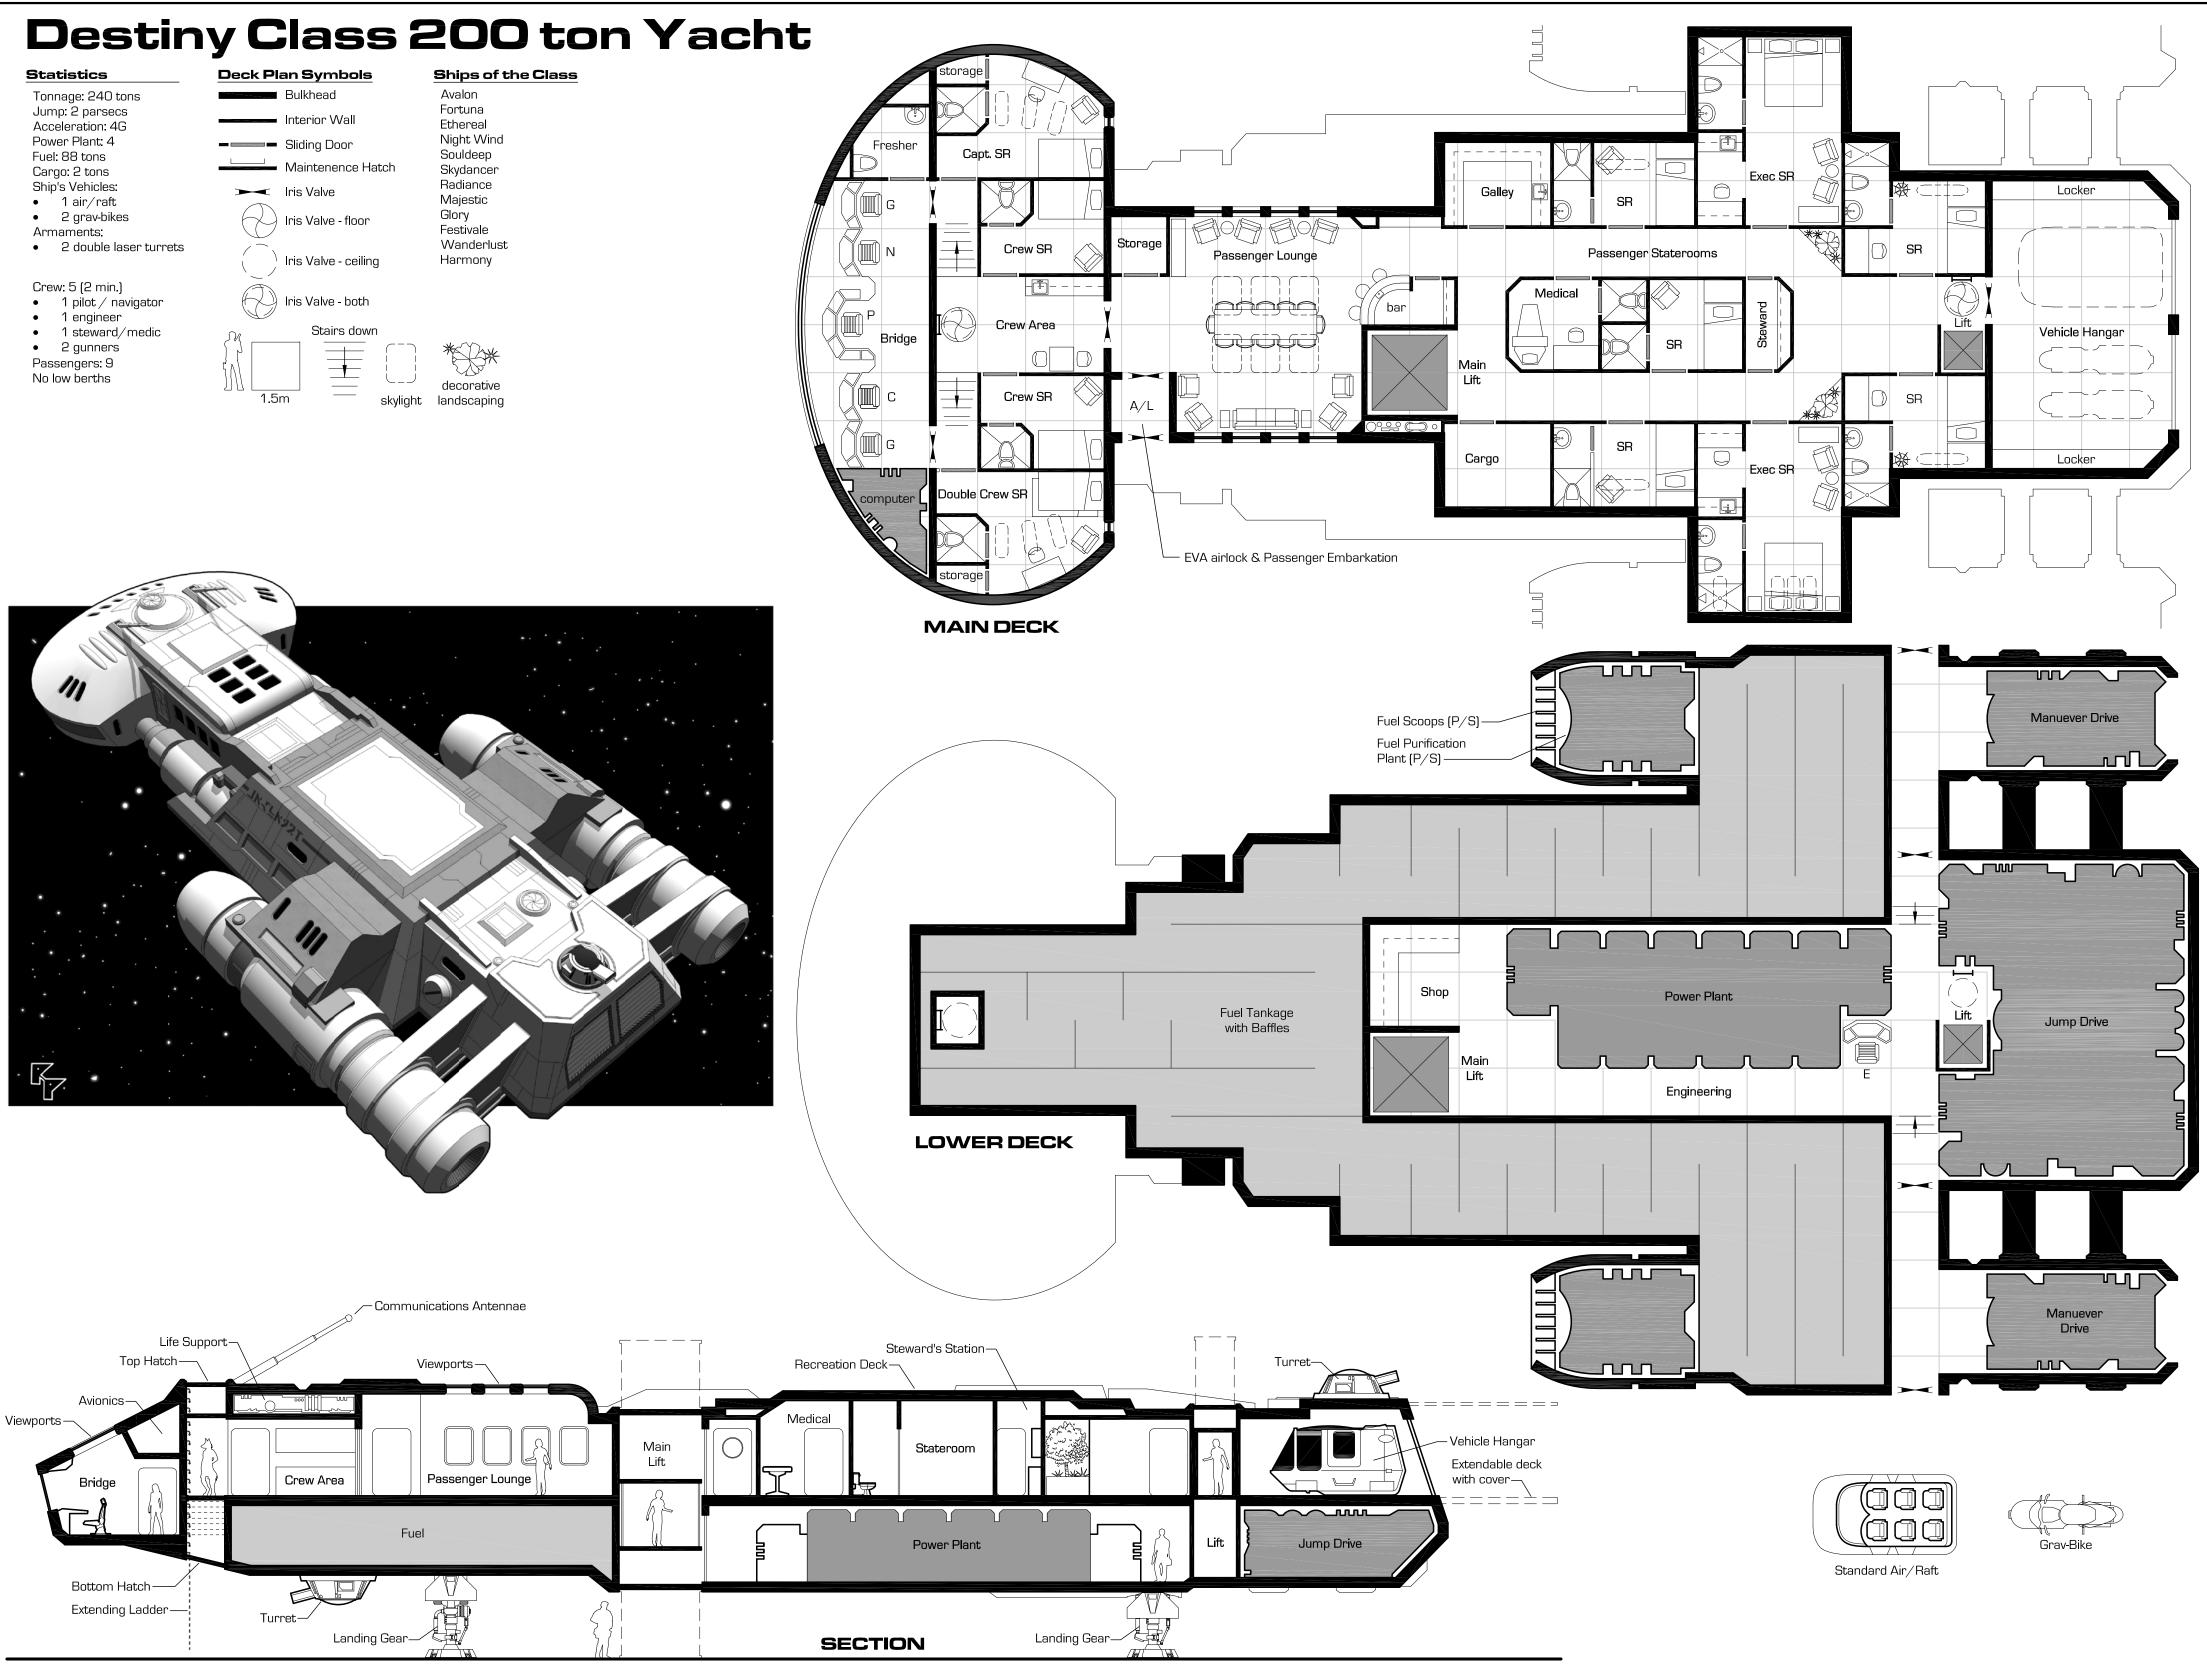

## Nirvana Class 40 Ton Modular Dropship













Drop-down ramp





### **Payload Configurations**

#### **Field Hospital**









## Assault



Cargo Containers



(4) standard 10'x20' containers



#### Vehicles





Passenger

Ramp stays in raised position

\_\_\_\_\_

2 tons cargo





Standard Payload Shell



Copyright 2017 Pearce Design Studio, LLC 02-18-2017













### Sharptooth Class 200 ton Armed Merchant











# Stardrake Class 200 ton System Defense Boat





**MAIN DECK** 

**UPPER DECK** 

# **X-Boat Station**

#### Statistics

Tonnage: 400 tons Jump: 0 parsecs Acceleration: 1G Power Plant: 1 Fuel: 170 tons Cargo: 4 tons Ship's Vehicles: • 50 ton fuel cutter Armaments:

none, 2 hardpoints provided

Crew: 8

- 1 pilot / navigator
  1 engineer
- 1 stew