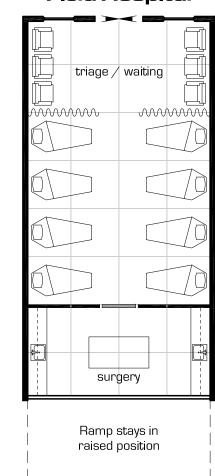

## Nirvana Class 40 Ton Modular Dropship













Drop-down ramp





### **Payload Configurations**

#### **Field Hospital**









## Assault



Cargo Containers



(4) standard 10'x20' containers



#### Vehicles





Passenger

Ramp stays in raised position

\_\_\_\_\_

2 tons cargo





Standard Payload Shell



Copyright 2017 Pearce Design Studio, LLC 02-18-2017













### Sharptooth Class 200 ton Armed Merchant











# Stardrake Class 200 ton System Defense Boat





**MAIN DECK** 

**UPPER DECK** 

# **X-Boat Station**

#### Statistics

Tonnage: 400 tons Jump: 0 parsecs Acceleration: 1G Power Plant: 1 Fuel: 170 tons Cargo: 4 tons Ship's Vehicles: • 50 ton fuel cutter Armaments:

none, 2 hardpoints provided

Crew: 8

- 1 pilot / navigator
  1 engineer
- 1 steward/medic
- 2 data technicians
- 1 x-boat engineer2 gunners (when armed)

Passengers: 12 (max.)

#### No low berths





Docked X-Boat



5