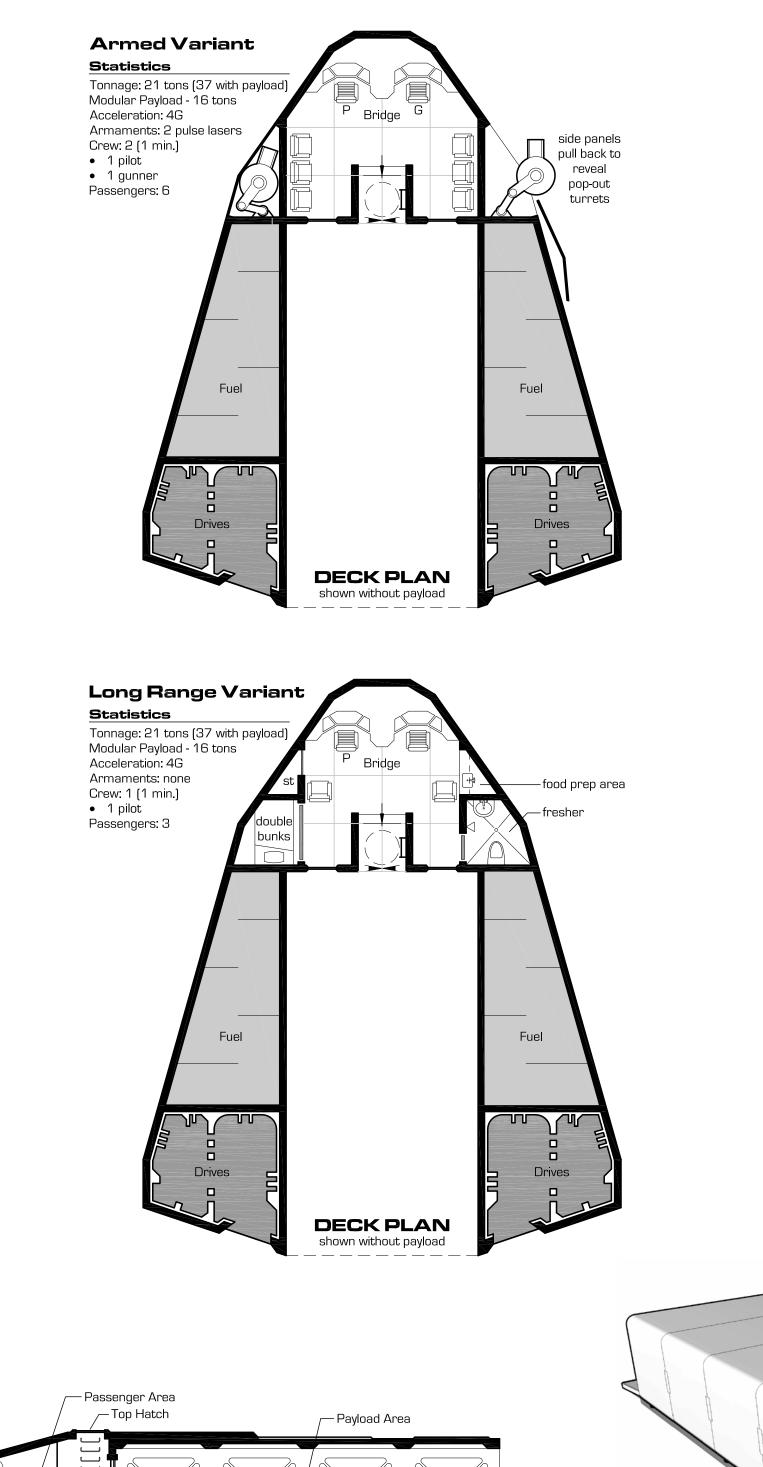

#### Vehicles

Passenger

Ramp stays in raised position

\_\_\_\_\_

2 tons cargo

Standard Payload Shell

Copyright 2017 Pearce Design Studio, LLC 02-18-2017