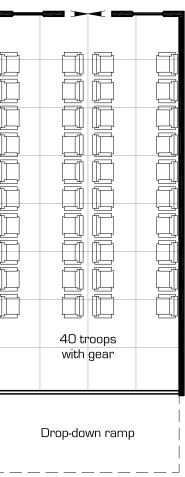

### **Payload Configurations**

## Assault

Cargo Containers

(4) standard 10'x20' containers

#### Vehicles

Passenger

Ramp stays in raised position

\_\_\_\_\_

2 tons cargo

Standard Payload Shell

Copyright 2017 Pearce Design Studio, LLC 02-18-2017