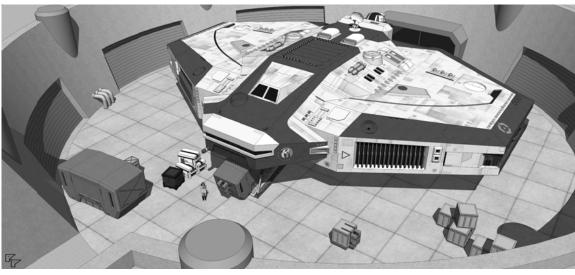

## Nirvana Class 40 Ton Modular Dropship













Drop-down ramp





### **Payload Configurations**

#### **Field Hospital**









## Assault



Cargo Containers



(4) standard 10'x20' containers



#### Vehicles





Passenger

Ramp stays in raised position

\_\_\_\_\_

2 tons cargo





Standard Payload Shell



Copyright 2017 Pearce Design Studio, LLC 02-18-2017













### Sharptooth Class 200 ton Armed Merchant











# Stardrake Class 200 ton System Defense Boat





**MAIN DECK** 

**UPPER DECK** 

# **X-Boat Station**

#### Statistics

Tonnage: 400 tons Jump: 0 parsecs Acceleration: 1G Power Plant: 1 Fuel: 170 tons Cargo: 4 tons Ship's Vehicles: • 50 ton fuel cutter Armaments:

none, 2 hardpoints provided

Crew: 8

- 1 pilot / navigator
  1 engineer
- 1 steward/medic
- 2 data technicians
- 1 x-boat engineer2 gunners (when armed)

Passengers: 12 (max.)

#### No low berths





Docked X-Boat



50 ton Fuel Cutter