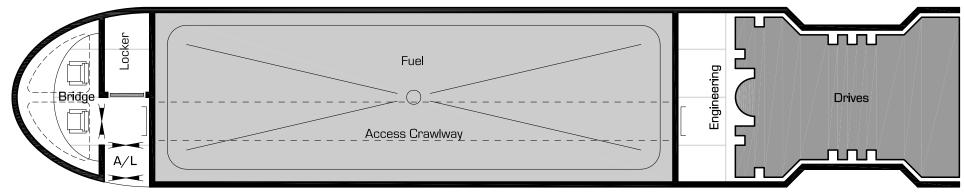

## Assault



Cargo Containers



(4) standard 10'x20' containers



#### Vehicles





Passenger

Ramp stays in raised position

\_\_\_\_\_

2 tons cargo





Standard Payload Shell



Copyright 2017 Pearce Design Studio, LLC 02-18-2017













### Sharptooth Class 200 ton Armed Merchant











# Stardrake Class 200 ton System Defense Boat





**MAIN DECK** 

**UPPER DECK** 

# **X-Boat Station**

#### Statistics

Tonnage: 400 tons Jump: 0 parsecs Acceleration: 1G Power Plant: 1 Fuel: 170 tons Cargo: 4 tons Ship's Vehicles: • 50 ton fuel cutter Armaments:

none, 2 hardpoints provided

Crew: 8

- 1 pilot / navigator
  1 engineer
- 1 steward/medic
- 2 data technicians
- 1 x-boat engineer2 gunners (when armed)

Passengers: 12 (max.)

#### No low berths





Docked X-Boat



50 ton Fuel Cutter