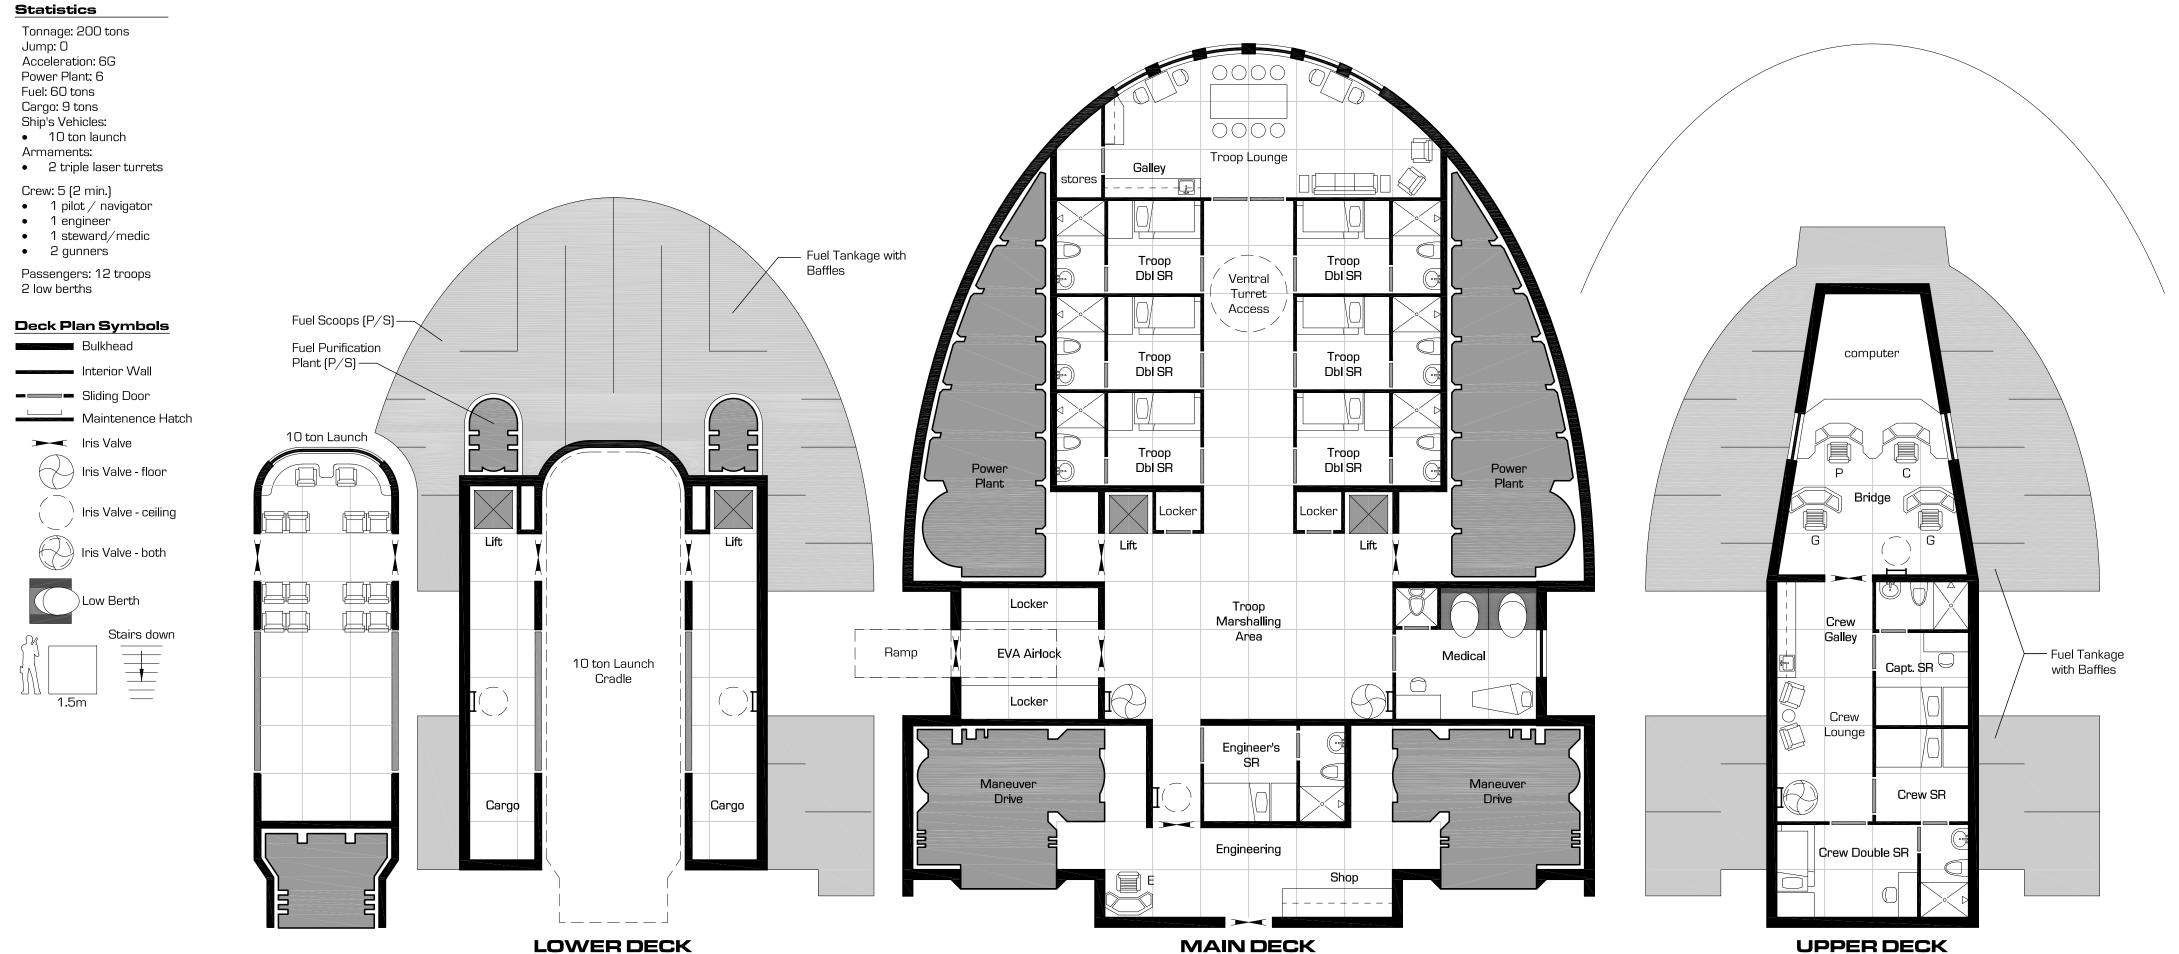

## Nirvana Class 40 Ton Modular Dropship













Drop-down ramp





### **Payload Configurations**

#### **Field Hospital**









## Assault



Cargo Containers



(4) standard 10'x20' containers



#### Vehicles





Passenger

Ramp stays in raised position

\_\_\_\_\_

2 tons cargo





Standard Payload Shell



Copyright 2017 Pearce Design Studio, LLC 02-18-2017













### Sharptooth Class 200 ton Armed Merchant











# Stardrake Class 200 ton System Defense Boat





**MAIN DECK** 

**UPPER DECK** 

# **X-Boat Station**

#### Statistics

Tonnage: 400 tons Jump: 0 parsecs Acceleration: 1G Power Plant: 1 Fuel: 170 tons Cargo: 4 tons Ship's Vehicles: • 50 ton fuel cutter Armaments:

none, 2 hardpoints provided

Crew: 8

- 1 pilot / navigator
  1 engineer
- 1 steward/medic
- 2 data technicians
- 1 x-boat engineer2 gunners (when armed)

Passengers: 12 (max.)

#### No low berths





Docked X-Boat



50 ton Fuel Cutter