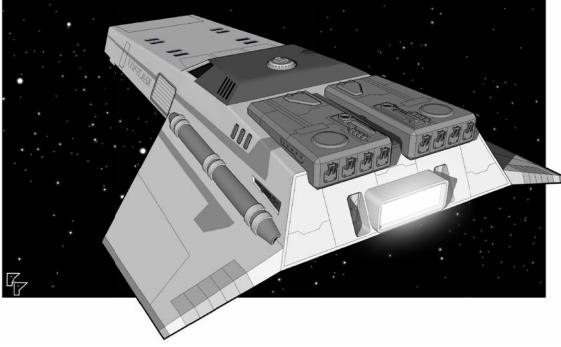

## Nirvana Class 40 Ton Modular Dropship













Drop-down ramp





### **Payload Configurations**

#### **Field Hospital**









## Assault



Cargo Containers



(4) standard 10'x20' containers



#### Vehicles





Passenger

Ramp stays in raised position

\_\_\_\_\_

2 tons cargo





Standard Payload Shell



Copyright 2017 Pearce Design Studio, LLC 02-18-2017













### Sharptooth Class 200 ton Armed Merchant











# Stardrake Class 200 ton System Defense Boat





**MAIN DECK** 

**UPPER DECK** 

# **X-Boat Station**

#### Statistics

Tonnage: 400 tons Jump: 0 parsecs Acceleration: 1G Power Plant: 1 Fuel: 170 tons Cargo: 4 tons Ship's Vehicles: • 50 ton fuel cutter Armaments:

none, 2 hardpoints provided

Crew: 8

- 1 pilot / navigator
  1 engineer
- 1 steward/medic
- 2 data technicians
- 1 x-boat engineer2 gunners (when armed)

Passengers: 12 (max.)

#### No low berths





Docked X-Boat



50 ton Fuel Cutter