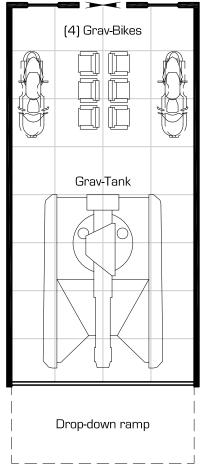

#### Vehicles

Passenger

Ramp stays in raised position

\_\_\_\_\_

2 tons cargo

Standard Payload Shell

Copyright 2017 Pearce Design Studio, LLC 02-18-2017