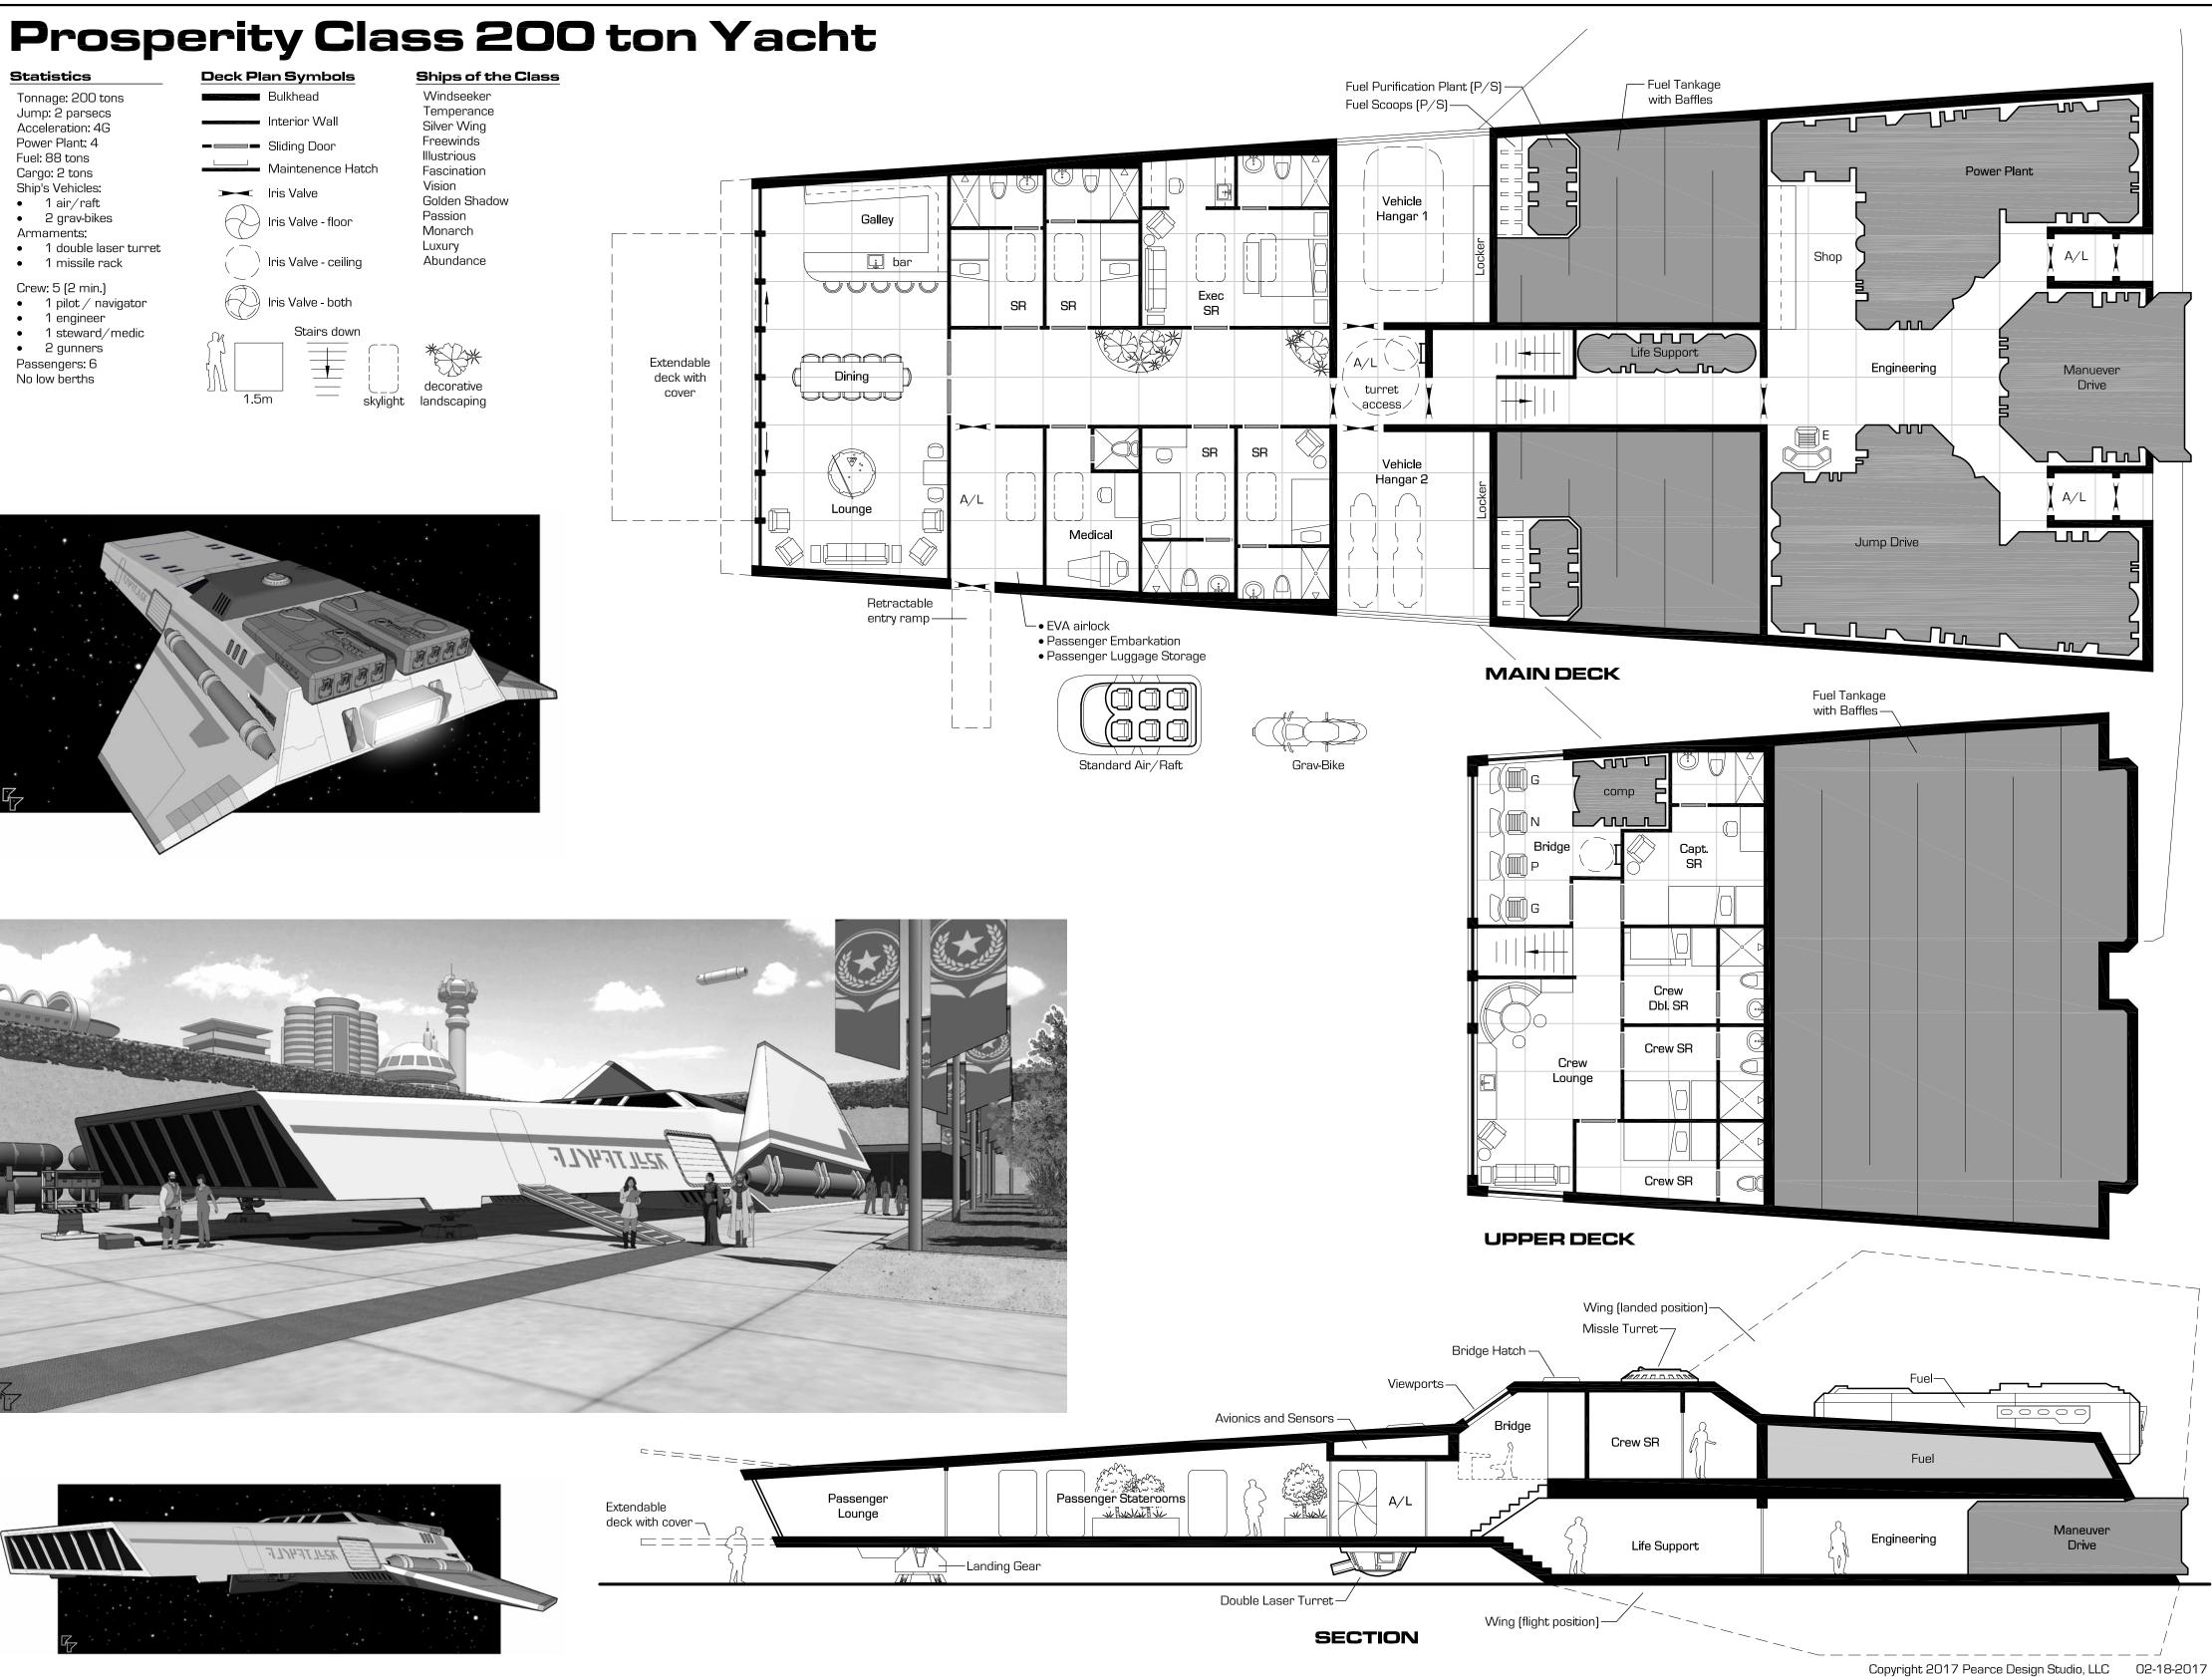

## Nirvana Class 40 Ton Modular Dropship













Drop-down ramp





### **Payload Configurations**

#### **Field Hospital**









## Assault



Cargo Containers



(4) standard 10'x20' containers



#### Vehicles





Passenger

Ramp stays in raised position

\_\_\_\_\_

2 tons cargo





Standard Payload Shell



Copyright 2017 Pearce Design Studio, LLC 02-18-2017













### Sharptooth Class 200 ton Armed Merchant











# Stardrake Class 200 ton System Defense Boat





**MAIN DECK** 

**UPPER DECK** 

# **X-Boat Station**

#### Statistics

Tonnage: 400 tons Jump: 0 parsecs Acceleration: 1G Power Plant: 1 Fuel: 170 tons Cargo: 4 tons Ship's Vehicles: • 50 ton fuel cutter Armaments:

none, 2 hardpoints provided

Crew: 8

- 1 pilot / navigator
  1 engineer
- 1 steward/medic
- 2 data technicians
- 1 x-boat engineer2 gunners (when armed)

Passengers: 12 (max.)

#### No low berths





Docked X-Boat



50 ton Fuel Cutter