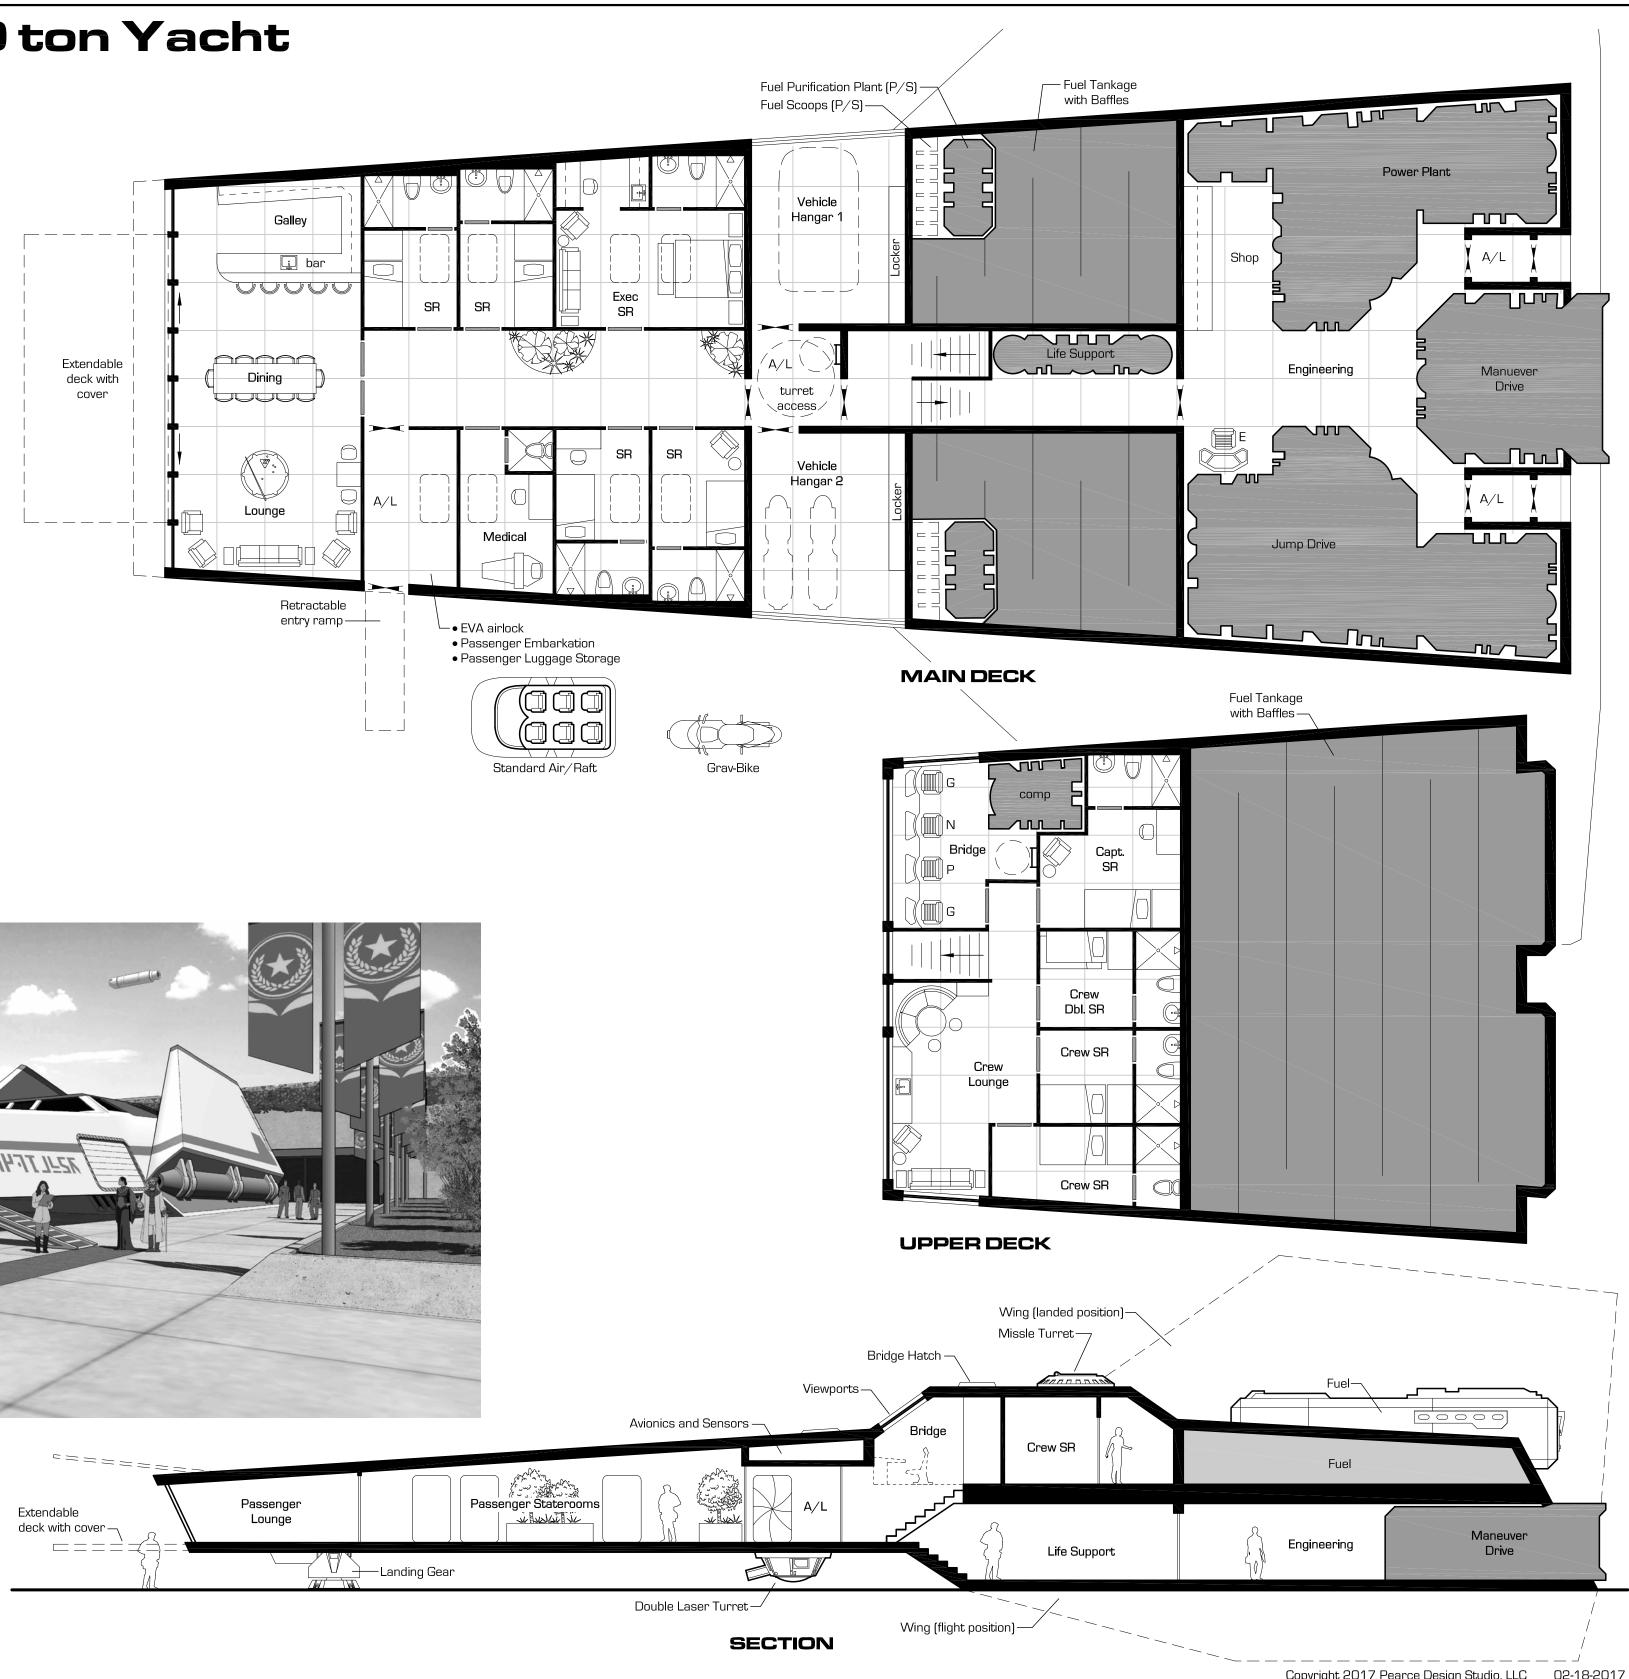

## Nirvana Class 40 Ton Modular Dropship













Drop-down ramp





### **Payload Configurations**

#### **Field Hospital**









## Assault



Cargo Containers



(4) standard 10'x20' containers



#### Vehicles





Passenger

Ramp stays in raised position

\_\_\_\_\_

2 tons cargo





Standard Payload Shell



Copyright 2017 Pearce Design Studio, LLC 02-18-2017













### Sharptooth Class 200 ton Armed Merchant











# Stardrake Class 200 ton System Defense Boat





**MAIN DECK** 

**UPPER DECK** 

# **X-Boat Station**

#### Statistics

Tonnage: 400 tons Jump: 0 parsecs Acceleration: 1G Power Plant: 1 Fuel: 170 tons Cargo: 4 tons Ship's Vehicles: • 50 ton fuel cutter Armaments:

none, 2 hardpoints provided

Crew: 8

- 1 pilot / navigator
  1 engineer
- 1 steward/medic
- 2 data technicians
- 1 x-boat engineer2 gunners (when armed)

Passengers: 12 (max.)

#### No low berths





Docked X-Boat



50 ton Fuel Cutter