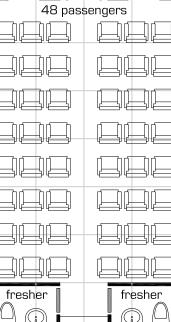

#### Vehicles

Passenger

Ramp stays in raised position

\_\_\_\_\_

2 tons cargo

Standard Payload Shell

Copyright 2017 Pearce Design Studio, LLC 02-18-2017