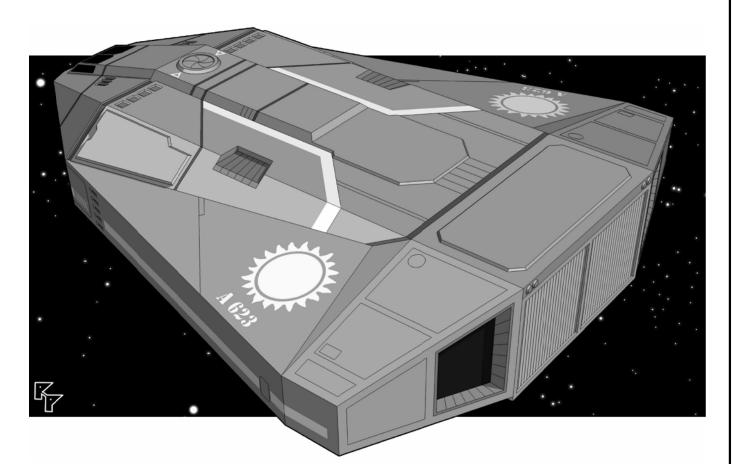

## Nirvana Class 40 Ton Modular Dropship













Drop-down ramp





### **Payload Configurations**

#### **Field Hospital**









## Assault



Cargo Containers



(4) standard 10'x20' containers



#### Vehicles





Passenger

Ramp stays in raised position

\_\_\_\_\_

2 tons cargo





Standard Payload Shell



Copyright 2017 Pearce Design Studio, LLC 02-18-2017













### Sharptooth Class 200 ton Armed Merchant











# Stardrake Class 200 ton System Defense Boat





**MAIN DECK** 

**UPPER DECK** 

# **X-Boat Station**

#### Statistics

Tonnage: 400 tons Jump: 0 parsecs Acceleration: 1G Power Plant: 1 Fuel: 170 tons Cargo: 4 tons Ship's Vehicles: • 50 ton fuel cutter Armaments:

none, 2 hardpoints provided

Crew: 8

- 1 pilot / navigator
  1 engineer
- 1 steward/medic
- 2 data technicians
- 1 x-boat engineer2 gunners (when armed)

Passengers: 12 (max.)

#### No low berths





Docked X-Boat



50 ton Fuel Cutter