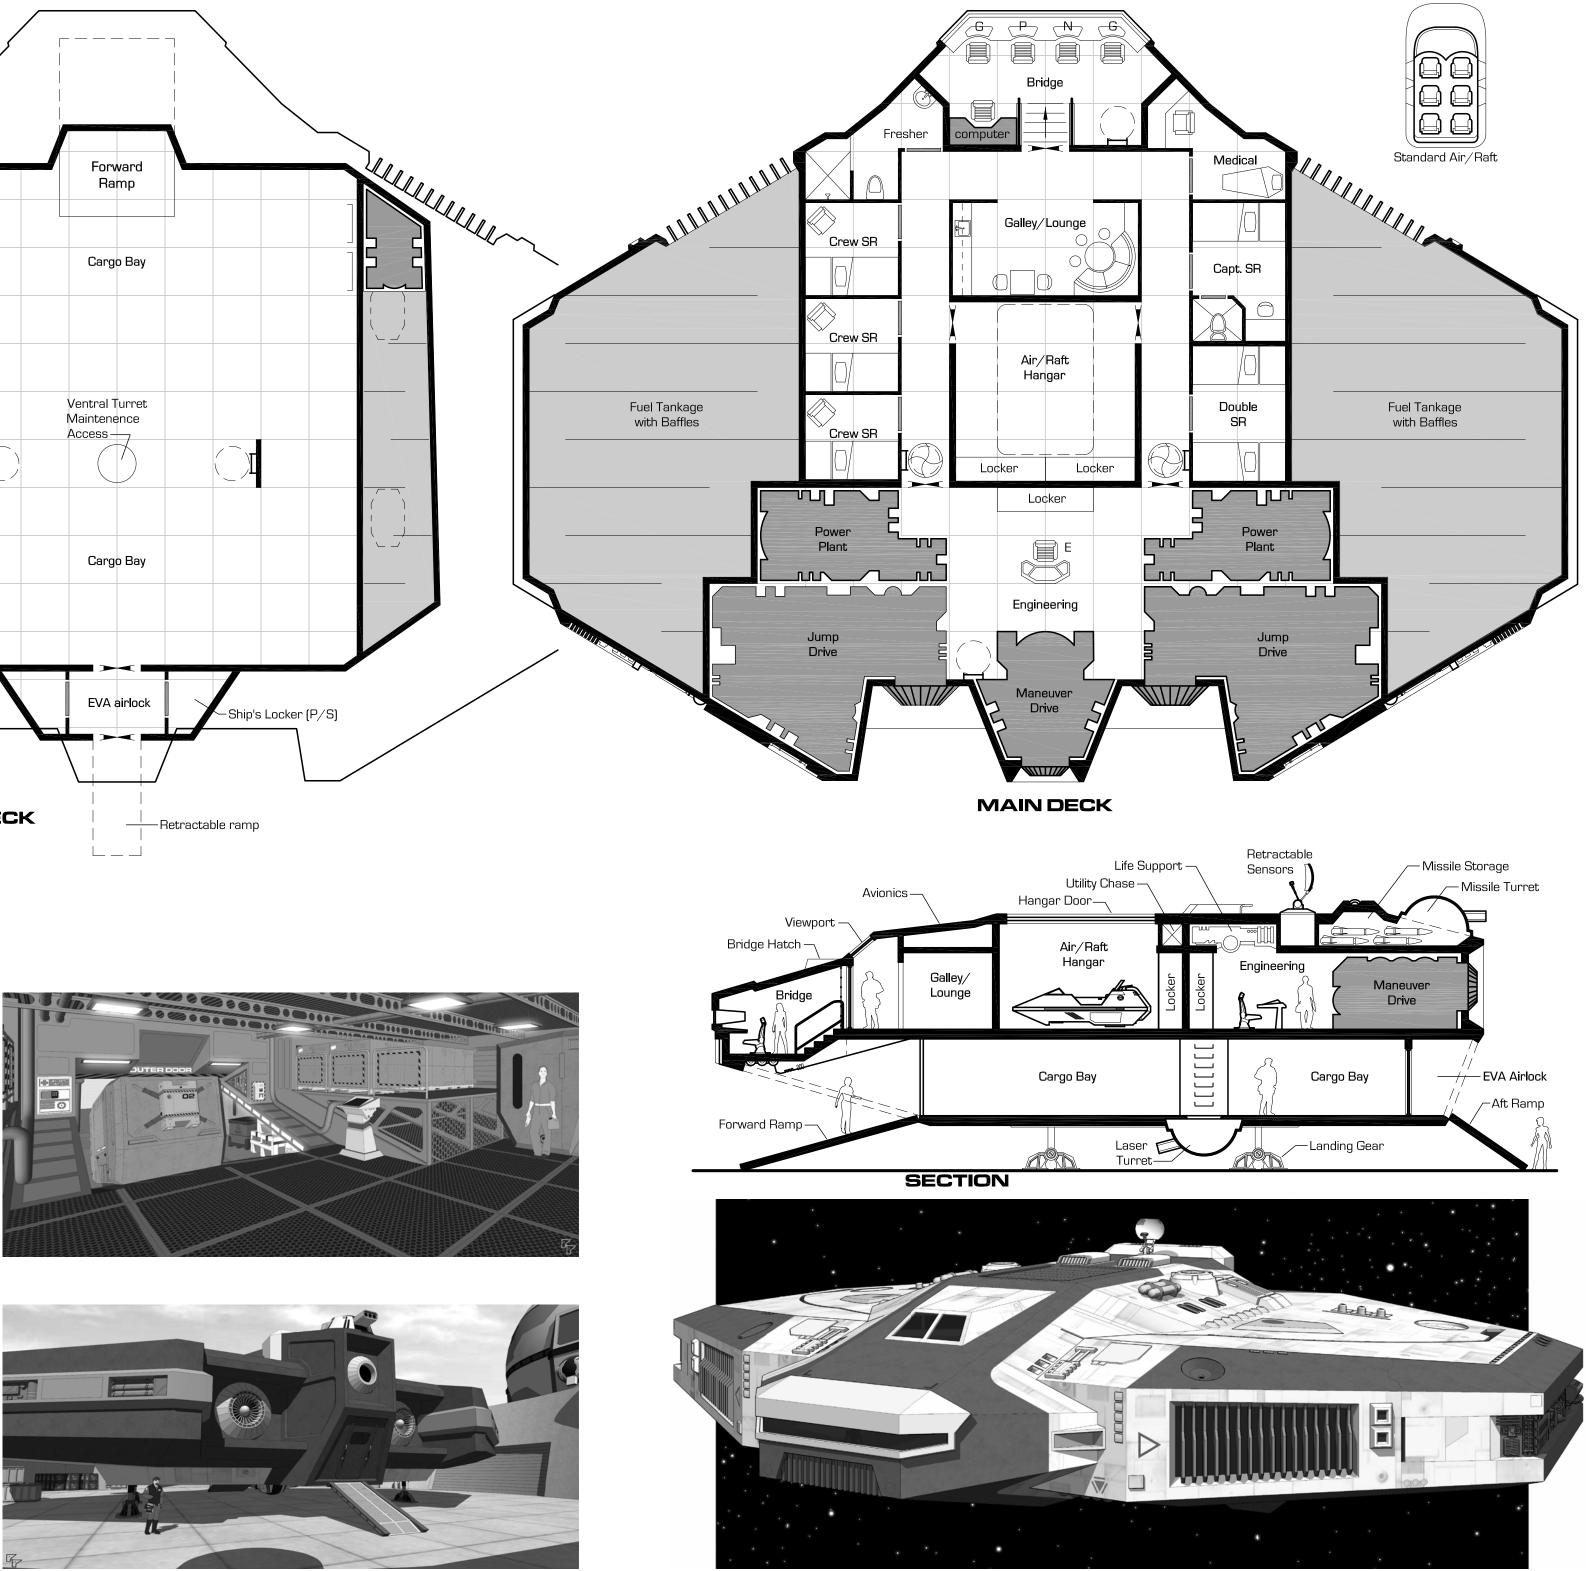

## Nirvana Class 40 Ton Modular Dropship













Drop-down ramp





### **Payload Configurations**

#### **Field Hospital**









## Assault



Cargo Containers



(4) standard 10'x20' containers



#### Vehicles





Passenger

Ramp stays in raised position

\_\_\_\_\_

2 tons cargo





Standard Payload Shell



Copyright 2017 Pearce Design Studio, LLC 02-18-2017













### Sharptooth Class 200 ton Armed Merchant











# Stardrake Class 200 ton System Defense Boat





**MAIN DECK** 

**UPPER DECK** 

# **X-Boat Station**

#### Statistics

Tonnage: 400 tons Jump: 0 parsecs Acceleration: 1G Power Plant: 1 Fuel: 170 tons Cargo: 4 tons Ship's Vehicles: • 50 ton fuel cutter Armaments:

none, 2 hardpoints provided

Crew: 8

- 1 pilot / navigator
  1 engineer
- 1 steward/medic
- 2 data technicians
- 1 x-boat engineer2 gunners (when armed)

Passengers: 12 (max.)

#### No low berths





Docked X-Boat



50 ton Fuel Cutter