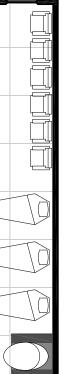

## Nirvana Class 40 Ton Modular Dropship

Drop-down ramp

### **Payload Configurations**

## Assault

Cargo Containers

(4) standard 10'x20' containers

#### Vehicles

Passenger

Ramp stays in raised position

\_\_\_\_\_

2 tons cargo

Standard Payload Shell

Copyright 2017 Pearce Design Studio, LLC 02-18-2017